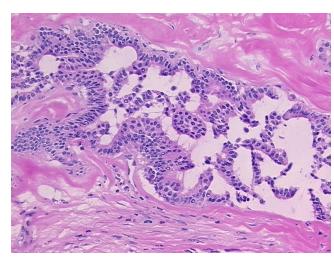

ellular

Stroma:

Necrosis: 0%

CASE Diagnosis (from medical center path

report):

**Tumor Grade:** 

Papilloma of breast

Not Reported

Age: 83
Gender: Female

Race: Black or African American



**OriGene Technologies, Inc.** 9620 Medical Center Drive, Ste 200

CN: techsupport@origene.cn

Rockville, MD 20850, US Phone: +1-888-267-4436 https://www.origene.com techsupport@origene.com EU: info-de@origene.com



Minimum Stage Grouping:

Not Reported

T (Extent of Primary

Tumor):

Not Reported

N (Lymph node

Not Reported

metastasis):

M (Distant metastasis): Not Reported

Storage:

Store frozen tissue sections at -80°C.

Stability:

All frozen tissue sections are stable for 1 year from date of purchase if stored at -80°C

without repeated freeze/thaws.

## **Product images:**



4x Image



20x Image