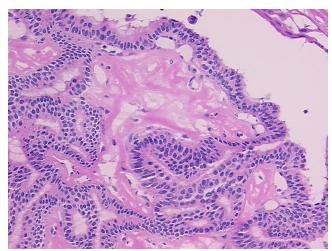

## **Product images:**

4x Image

20x Image

Т Appearance:

Sample Diagnosis (from

Pathology Verification):

Papilloma of breast

Benign Tumors

Normal: 0% Lesional: 0% Tumor: 15%

Tumor Hypo/Acellular

Stroma:

**Tumor Grade:** 

Papilloma of breast

83 Age: Gender: **Female** 

Race: Black or African American

Not Reported

OriGene Technologies, Inc. 9620 Medical Center Drive, Ste 200

CN: techsupport@origene.cn

Rockville, MD 20850, US Phone: +1-888-267-4436 https://www.origene.com techsupport@origene.com EU: info-de@origene.com