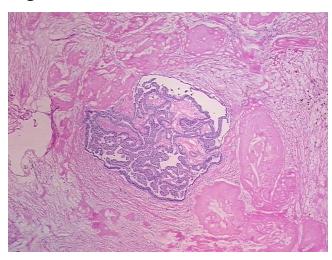

## **Product images:**

4x Image

20x Image

Т Appearance:

Sample Diagnosis (from

Pathology Verification):

Papilloma of breast

Benign Tumors

Normal: 0% Lesional: 0% Tumor: 15%

Tumor Hypo/Acellular

Stroma:

**Tumor Grade:** 

Papilloma of breast

83 Age: Gender: **Female** 

Race: Black or African American

Not Reported

OriGene Technologies, Inc. 9620 Medical Center Drive, Ste 200

CN: techsupport@origene.cn

Rockville, MD 20850, US Phone: +1-888-267-4436 https://www.origene.com techsupport@origene.com EU: info-de@origene.com