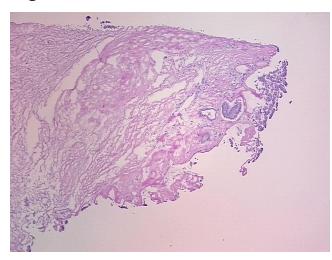

## **Product images:**

4x Image

20x Image

Т Appearance:

Sample Diagnosis (from

Pathology Verification):

Papilloma of breast

Normal: 0% Lesional: 0% 10% Tumor:

Tumor Hypo/Acellular

Stroma:

90%

**Tumor Hypercellular** 

Stroma:

report):

**Tumor Grade:** 

0%

0% **Necrosis:** 

**CASE Diagnosis (from** medical center path

Papilloma of breast