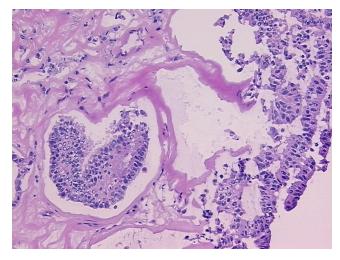

## **Product images:**

4x Image

20x Image

Т Appearance:

Sample Diagnosis (from

Pathology Verification):

Papilloma of breast

Normal: 0% Lesional: 0% 10% Tumor:

Tumor Hypo/Acellular

Stroma:

90%

**Tumor Hypercellular** 

Stroma:

report):

**Tumor Grade:** 

0%

0% **Necrosis:** 

**CASE Diagnosis (from** medical center path

Papilloma of breast