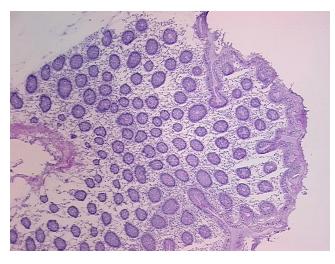

100% mucosa, 0% submucosa, 0% muscle

CASE Diagnosis (from medical center path

medical center report):

Adenocarcinoma of colon

**Age:** 65

**Gender:** Female

Race: White or Caucasian



**OriGene Technologies, Inc.** 9620 Medical Center Drive, Ste 200

CN: techsupport@origene.cn

Rockville, MD 20850, US Phone: +1-888-267-4436 https://www.origene.com techsupport@origene.com EU: info-de@origene.com



**Tumor Grade:** AJCC G2: Moderately differentiated

Minimum Stage

Grouping:

T (Extent of Primary

Tumor):

N (Lymph node

metastasis):

N2

IV

T4

M (Distant metastasis): M1

**Storage:** Store frozen tissue sections at -80°C.

Stability: All frozen tissue sections are stable for 1 year from date of purchase if stored at -80°C

without repeated freeze/thaws.

## **Product images:**



4x Image



20x Image