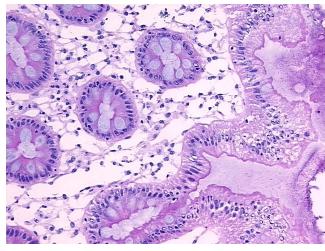

a, 0% submucosa, 0% muscle

CASE Diagnosis (from medical center path

medical center report):

Adenocarcinoma of colon

**Age:** 65

**Gender:** Female

Race: White or Caucasian



**OriGene Technologies, Inc.** 9620 Medical Center Drive, Ste 200

CN: techsupport@origene.cn

Rockville, MD 20850, US Phone: +1-888-267-4436 https://www.origene.com techsupport@origene.com EU: info-de@origene.com



**Tumor Grade:** AJCC G2: Moderately differentiated

Minimum Stage

Grouping:

T (Extent of Primary

Tumor):

N (Lymph node

metastasis):

N2

IV

T4

M (Distant metastasis): M1

**Storage:** Store frozen tissue sections at -80°C.

Stability: All frozen tissue sections are stable for 1 year from date of purchase if stored at -80°C

without repeated freeze/thaws.

## **Product images:**



4x Image



20x Image