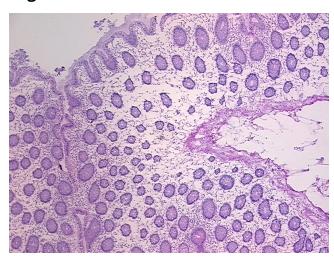

on** notes from H&E review: 100% mucosa, 0% submucosa, 0% muscle

**CASE Diagnosis (from** medical center path

report):

Adenocarcinoma of colon

65 Age:

Gender: **Female** 

Race: White or Caucasian



OriGene Technologies, Inc. 9620 Medical Center Drive, Ste 200

CN: techsupport@origene.cn

Rockville, MD 20850, US Phone: +1-888-267-4436 https://www.origene.com techsupport@origene.com EU: info-de@origene.com

**Tumor Grade:** AJCC G2: Moderately differentiated

Minimum Stage

Grouping:

T (Extent of Primary

Tumor):

N (Lymph node

metastasis):

N2

IV

T4

M (Distant metastasis): M1

,

**Store** frozen tissue sections at -80°C.

Stability: All frozen tissue sections are stable for 1 year from date of purchase if stored at -80°C

without repeated freeze/thaws.

## **Product images:**



4x Image



20x Image