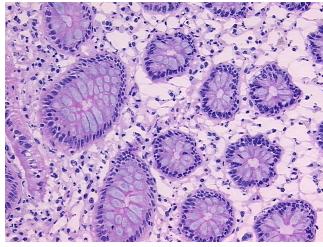

rom H&E review: 100% mucosa, 0% submucosa, 0% muscle

**CASE Diagnosis (from** medical center path

report):

Adenocarcinoma of colon

65 Age:

Gender: **Female** 

Race: White or Caucasian



OriGene Technologies, Inc. 9620 Medical Center Drive, Ste 200

CN: techsupport@origene.cn

Rockville, MD 20850, US Phone: +1-888-267-4436 https://www.origene.com techsupport@origene.com EU: info-de@origene.com

**Tumor Grade:** AJCC G2: Moderately differentiated

Minimum Stage

Grouping:

T (Extent of Primary

Tumor):

N (Lymph node

metastasis):

N2

IV

T4

M (Distant metastasis): M1

,

**Store** frozen tissue sections at -80°C.

Stability: All frozen tissue sections are stable for 1 year from date of purchase if stored at -80°C

without repeated freeze/thaws.

## **Product images:**



4x Image



20x Image