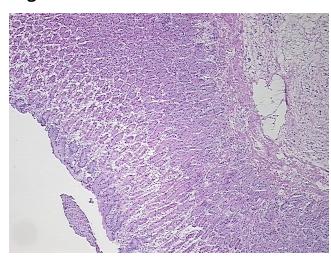

Mucosa, 10% Submucosa, 80% Muscle

CASE Diagnosis (from medical center path

report):

Adenocarcinoma of stomach, signet ring cell

Age: 55
Gender: Male

Race: Black or African American



**OriGene Technologies, Inc.** 9620 Medical Center Drive, Ste 200

CN: techsupport@origene.cn

Rockville, MD 20850, US Phone: +1-888-267-4436 https://www.origene.com techsupport@origene.com EU: info-de@origene.com



**Tumor Grade:** AJCC G3: Poorly differentiated

Minimum Stage

IIIB

**Grouping:** 

T (Extent of Primary

Т3

Tumor):

N (Lymph node

N2

metastasis):

M (Distant metastasis): MX

**Storage:** Store frozen tissue sections at -80°C.

Stability: All frozen tissue sections are stable for 1 year from date of purchase if stored at -80°C

without repeated freeze/thaws.

## **Product images:**



4x Image



20x Image