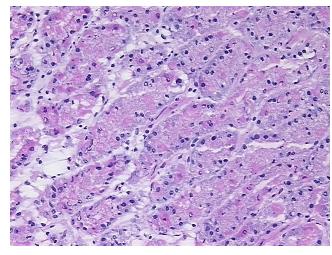

Submucosa, 80% Muscle

CASE Diagnosis (from medical center path

report):

Adenocarcinoma of stomach, signet ring cell

Age: 55
Gender: Male

Race: Black or African American



**OriGene Technologies, Inc.** 9620 Medical Center Drive, Ste 200

CN: techsupport@origene.cn

Rockville, MD 20850, US Phone: +1-888-267-4436 https://www.origene.com techsupport@origene.com EU: info-de@origene.com



**Tumor Grade:** AJCC G3: Poorly differentiated

Minimum Stage

IIIB

**Grouping:** 

T (Extent of Primary

Т3

Tumor):

N (Lymph node

N2

metastasis):

M (Distant metastasis): MX

**Storage:** Store frozen tissue sections at -80°C.

Stability: All frozen tissue sections are stable for 1 year from date of purchase if stored at -80°C

without repeated freeze/thaws.

## **Product images:**



4x Image



20x Image