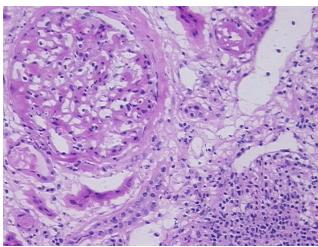

s from H&E review:

**CASE Diagnosis (from** medical center path

report):

Carcinoma of bladder, urothelial

Non Tumor Structures: 100% Cortex

70 Age: Gender: Male

Race: White or Caucasian

0%

OriGene Technologies, Inc.

9620 Medical Center Drive, Ste 200 Rockville, MD 20850, US Phone: +1-888-267-4436 https://www.origene.com techsupport@origene.com EU: info-de@origene.com CN: techsupport@origene.cn





**Tumor Grade:** Other Histologic Grade

Minimum Stage

Grouping:

'

T (Extent of Primary

Tumor):

T1

N (Lymph node

NX

metastasis):

M (Distant metastasis): MX

**Storage:** Store frozen tissue sections at -80°C.

Stability: All frozen tissue sections are stable for 1 year from date of purchase if stored at -80°C

without repeated freeze/thaws.

## **Product images:**



4x Image



20x Image