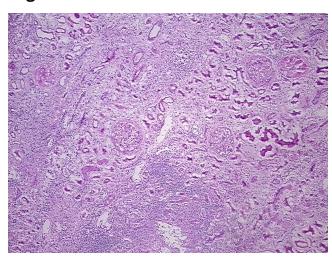

ion** 

notes from H&E review:

**CASE Diagnosis (from** medical center path

report):

Carcinoma of bladder, urothelial

Non Tumor Structures: 100% Cortex

70 Age: Gender: Male

Race: White or Caucasian

0%

OriGene Technologies, Inc.

9620 Medical Center Drive, Ste 200 Rockville, MD 20850, US Phone: +1-888-267-4436 https://www.origene.com techsupport@origene.com EU: info-de@origene.com CN: techsupport@origene.cn





**Tumor Grade:** Other Histologic Grade

Minimum Stage

Grouping:

'

T (Extent of Primary

Tumor):

T1

N (Lymph node

NX

metastasis):

M (Distant metastasis): MX

**Storage:** Store frozen tissue sections at -80°C.

Stability: All frozen tissue sections are stable for 1 year from date of purchase if stored at -80°C

without repeated freeze/thaws.

## **Product images:**



4x Image



20x Image