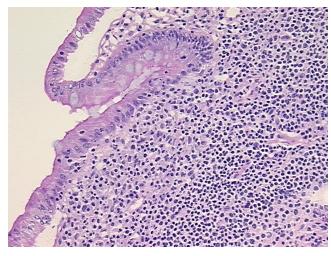

rom H&E review: Features/Comments: mucosa contains 10% cross section and prominently lymphoid

aggregates

CASE Diagnosis (from medical center path

report):

Carcinoma in situ of colon

**Age:** 84

Gender: Male



**OriGene Technologies, Inc.** 9620 Medical Center Drive, Ste 200

CN: techsupport@origene.cn

Rockville, MD 20850, US Phone: +1-888-267-4436 https://www.origene.com techsupport@origene.com EU: info-de@origene.com



Race: Not reported

Tumor Grade: Not Reported

T (Extent of Primary

Tumor):

Tis

N (Lymph node

metastasis):

N0

M (Distant metastasis): MX

**Storage:** Store frozen tissue sections at -80°C.

Stability: All frozen tissue sections are stable for 1 year from date of purchase if stored at -80°C

without repeated freeze/thaws.

## **Product images:**



4x Image



20x Image