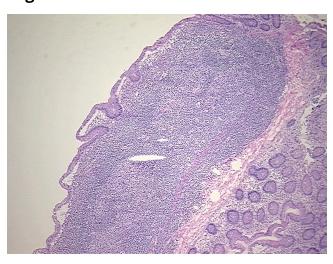

her

notes from H&E review: Features/Comments: mucosa contains 10% cross section and prominently lymphoid

aggregates

CASE Diagnosis (from medical center path

report):

Carcinoma in situ of colon

**Age:** 84

Gender: Male



**OriGene Technologies, Inc.** 9620 Medical Center Drive, Ste 200

CN: techsupport@origene.cn

Rockville, MD 20850, US Phone: +1-888-267-4436 https://www.origene.com techsupport@origene.com EU: info-de@origene.com



Race: Not reported

Tumor Grade: Not Reported

T (Extent of Primary

Tumor):

Tis

N (Lymph node

metastasis):

N0

M (Distant metastasis): MX

**Storage:** Store frozen tissue sections at -80°C.

Stability: All frozen tissue sections are stable for 1 year from date of purchase if stored at -80°C

without repeated freeze/thaws.

## **Product images:**



4x Image



20x Image