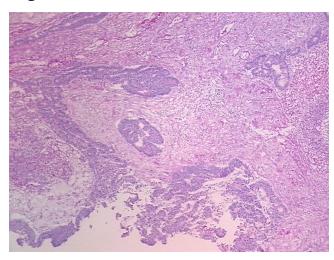

45%

Tumor Hypercellular

Stroma:

0%

Necrosis:

30%

CASE Diagnosis (from

medical center path

report):

Adenocarcinoma of colon

**Age:** 72

Gender: Female

Race: Black or African American

**Tumor Grade:** AJCC G2: Moderately differentiated



**OriGene Technologies, Inc.** 9620 Medical Center Drive, Ste 200

CN: techsupport@origene.cn

Rockville, MD 20850, US Phone: +1-888-267-4436 https://www.origene.com techsupport@origene.com EU: info-de@origene.com



Minimum Stage Grouping:

T (Extent of Primary

Tumor):

N (Lymph node N0

metastasis):

M (Distant metastasis): MX

**Storage:** Store frozen tissue sections at -80°C.

T2

Stability: All frozen tissue sections are stable for 1 year from date of purchase if stored at -80°C

without repeated freeze/thaws.

## **Product images:**



4x Image



20x Image