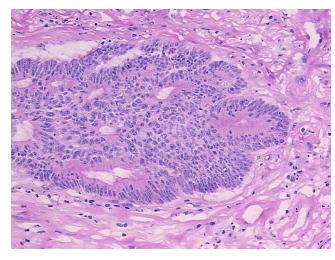

Hypercellular

Stroma:

0%

Necrosis:

30%

CASE Diagnosis (from

medical center path

report):

Adenocarcinoma of colon

**Age:** 72

Gender: Female

Race: Black or African American

**Tumor Grade:** AJCC G2: Moderately differentiated



**OriGene Technologies, Inc.** 9620 Medical Center Drive, Ste 200

CN: techsupport@origene.cn

Rockville, MD 20850, US Phone: +1-888-267-4436 https://www.origene.com techsupport@origene.com EU: info-de@origene.com



Minimum Stage Grouping:

T (Extent of Primary

Tumor):

N (Lymph node N0

metastasis):

M (Distant metastasis): MX

**Storage:** Store frozen tissue sections at -80°C.

T2

Stability: All frozen tissue sections are stable for 1 year from date of purchase if stored at -80°C

without repeated freeze/thaws.

## **Product images:**



4x Image



20x Image