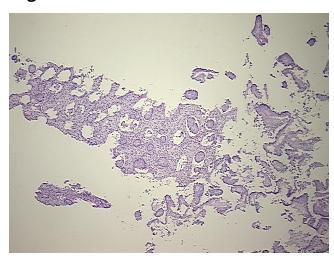

Structures: 5% Mucosa, 20% Submucosa, 75% Muscle

CASE Diagnosis (from medical center path

report):

Adenocarcinoma of colon

**Age:** 72

**Gender:** Female

Race: Black or African American



**OriGene Technologies, Inc.** 9620 Medical Center Drive, Ste 200

CN: techsupport@origene.cn

Rockville, MD 20850, US Phone: +1-888-267-4436 https://www.origene.com techsupport@origene.com EU: info-de@origene.com



**Tumor Grade:** AJCC G2: Moderately differentiated

Minimum Stage

**Grouping:** 

T (Extent of Primary

Tumor):

N (Lymph node

metastasis):

T2

N0

M (Distant metastasis): MX

Store frozen tissue sections at -80°C. Storage:

Stability: All frozen tissue sections are stable for 1 year from date of purchase if stored at -80°C

without repeated freeze/thaws.

## **Product images:**



4x Image



20x Image