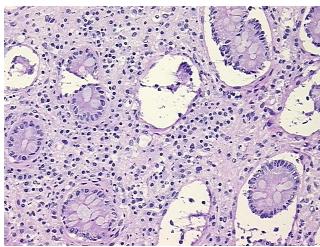

5% Mucosa, 20% Submucosa, 75% Muscle

CASE Diagnosis (from medical center path

report):

Adenocarcinoma of colon

**Age:** 72

**Gender:** Female

Race: Black or African American



**OriGene Technologies, Inc.** 9620 Medical Center Drive, Ste 200

CN: techsupport@origene.cn

Rockville, MD 20850, US Phone: +1-888-267-4436 https://www.origene.com techsupport@origene.com EU: info-de@origene.com



**Tumor Grade:** AJCC G2: Moderately differentiated

Minimum Stage

**Grouping:** 

T (Extent of Primary

Tumor):

N (Lymph node

metastasis):

T2

N0

M (Distant metastasis): MX

Store frozen tissue sections at -80°C. Storage:

Stability: All frozen tissue sections are stable for 1 year from date of purchase if stored at -80°C

without repeated freeze/thaws.

## **Product images:**



4x Image



20x Image