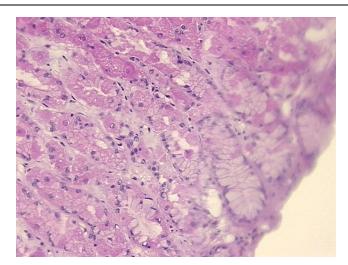

omach

**Age:** 66

**Gender:** Female

Race: White or Caucasian



**OriGene Technologies, Inc.** 9620 Medical Center Drive, Ste 200

CN: techsupport@origene.cn

Rockville, MD 20850, US Phone: +1-888-267-4436 https://www.origene.com techsupport@origene.com EU: info-de@origene.com



Tumor Grade: Not Reported

Minimum Stage

Not Reported

**Grouping:** 

T (Extent of Primary

Tumor):

Not Reported

N (Lymph node

Not Reported

metastasis):

M (Distant metastasis): Not Reported

**Diagnostic Test Results:** CD117  $\sim$  C-kit  $\sim$  SCFR! by IHC,Positive **Storage:** Store frozen tissue sections at -80 $^{\circ}$ C.

Stability: All frozen tissue sections are stable for 1 year from date of purchase if stored at -80°C

without repeated freeze/thaws.

## **Product images:**



4x Image





20x Image