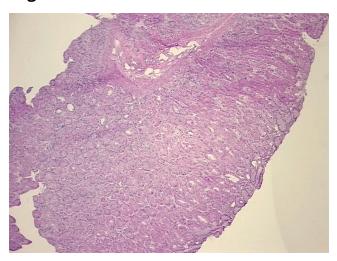

al tumor of stomach

**Age:** 66

**Gender:** Female

Race: White or Caucasian



**OriGene Technologies, Inc.** 9620 Medical Center Drive, Ste 200

CN: techsupport@origene.cn

Rockville, MD 20850, US Phone: +1-888-267-4436 https://www.origene.com techsupport@origene.com EU: info-de@origene.com



Tumor Grade: Not Reported

Minimum Stage

Not Reported

**Grouping:** 

T (Extent of Primary

Tumor):

Not Reported

N (Lymph node

Not Reported

metastasis):

M (Distant metastasis): Not Reported

**Diagnostic Test Results:** CD117  $\sim$  C-kit  $\sim$  SCFR! by IHC,Positive **Storage:** Store frozen tissue sections at -80 $^{\circ}$ C.

Stability: All frozen tissue sections are stable for 1 year from date of purchase if stored at -80°C

without repeated freeze/thaws.

## **Product images:**



4x Image





20x Image