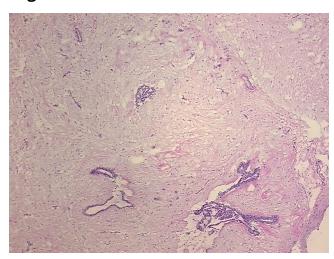

** 

notes from H&E review:

tumor stroma: fibrosis

**CASE Diagnosis (from** medical center path

report):

Fibroadenoma of breast

42 Age:

Gender: Female

Race: Not reported

OriGene Technologies, Inc. 9620 Medical Center Drive, Ste 200

CN: techsupport@origene.cn

Rockville, MD 20850, US Phone: +1-888-267-4436 https://www.origene.com techsupport@origene.com EU: info-de@origene.com



Tumor Grade: Not Reported

Minimum Stage

Not Reported

**Grouping:** 

T (Extent of Primary

Tumor):

Not Reported

N (Lymph node

Not Reported

metastasis):

M (Distant metastasis): Not Reported

**Storage:** Store frozen tissue sections at -80°C.

Stability: All frozen tissue sections are stable for 1 year from date of purchase if stored at -80°C

without repeated freeze/thaws.

## **Product images:**



4x Image



20x Image