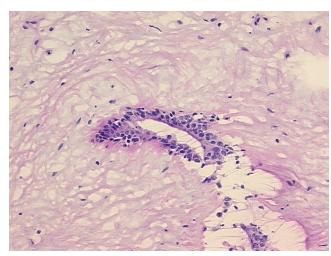

rom H&E review:

tumor stroma: fibrosis

**CASE Diagnosis (from** medical center path

report):

Fibroadenoma of breast

42 Age:

Gender: Female

Race: Not reported

OriGene Technologies, Inc. 9620 Medical Center Drive, Ste 200

CN: techsupport@origene.cn

Rockville, MD 20850, US Phone: +1-888-267-4436 https://www.origene.com techsupport@origene.com EU: info-de@origene.com



Tumor Grade: Not Reported

Minimum Stage

Not Reported

**Grouping:** 

T (Extent of Primary

Tumor):

Not Reported

N (Lymph node

Not Reported

metastasis):

M (Distant metastasis): Not Reported

**Storage:** Store frozen tissue sections at -80°C.

Stability: All frozen tissue sections are stable for 1 year from date of purchase if stored at -80°C

without repeated freeze/thaws.

## **Product images:**



4x Image



20x Image