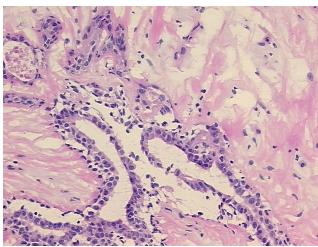

ecrosis:** 

**Pathology Verification** notes from H&E review:

**CASE Diagnosis (from** 

medical center path report):

Age:

42

Gender:

Female

Race:

Not reported



OriGene Technologies, Inc. 9620 Medical Center Drive, Ste 200

CN: techsupport@origene.cn

Rockville, MD 20850, US Phone: +1-888-267-4436 https://www.origene.com techsupport@origene.com EU: info-de@origene.com



Tumor Grade: Not Reported

Minimum Stage

Not Reported

Grouping:

T (Extent of Primary

Tumor):

Not Reported

N (Lymph node

Not Reported

metastasis):

M (Distant metastasis): Not Reported

**Storage:** Store frozen tissue sections at -80°C.

Stability: All frozen tissue sections are stable for 1 year from date of purchase if stored at -80°C

without repeated freeze/thaws.

## **Product images:**



4x Image



20x Image