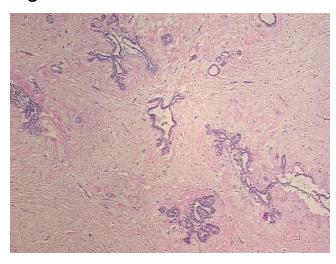

70%

0% **Necrosis:** 

**Pathology Verification** notes from H&E review:

**CASE Diagnosis (from** 

medical center path report):

Age:

42

Gender:

Female

Race:

Not reported



OriGene Technologies, Inc. 9620 Medical Center Drive, Ste 200

CN: techsupport@origene.cn

Rockville, MD 20850, US Phone: +1-888-267-4436 https://www.origene.com techsupport@origene.com EU: info-de@origene.com



Tumor Grade: Not Reported

Minimum Stage

Not Reported

Grouping:

T (Extent of Primary

Tumor):

Not Reported

N (Lymph node

Not Reported

metastasis):

M (Distant metastasis): Not Reported

**Storage:** Store frozen tissue sections at -80°C.

Stability: All frozen tissue sections are stable for 1 year from date of purchase if stored at -80°C

without repeated freeze/thaws.

## **Product images:**



4x Image



20x Image