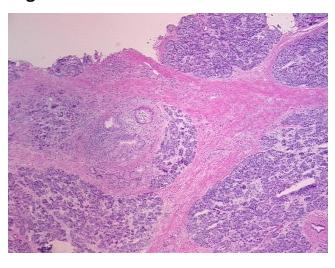

xocrine epithelium, 5% endocrine epithelium, 10% ducts

**CASE Diagnosis (from** medical center path

report):

Adenocarcinoma of pancreas, ductal

71 Age:

Gender: **Female** 

Race: White or Caucasian



OriGene Technologies, Inc. 9620 Medical Center Drive, Ste 200

CN: techsupport@origene.cn

Rockville, MD 20850, US Phone: +1-888-267-4436 https://www.origene.com techsupport@origene.com EU: info-de@origene.com



**Tumor Grade:** AJCC G1: Well differentiated

Minimum Stage

Grouping:

IIB

T (Extent of Primary

Tumor):

Т3

N (Lymph node

N1

metastasis):

M (Distant metastasis): MX

Store frozen tissue sections at -80°C. Storage:

Stability: All frozen tissue sections are stable for 1 year from date of purchase if stored at -80°C

without repeated freeze/thaws.

## **Product images:**



4x Image



20x Image