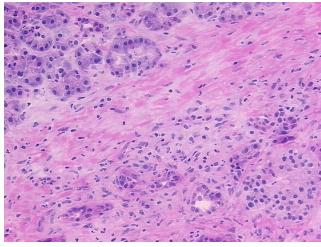

helium, 5% endocrine epithelium, 10% ducts

**CASE Diagnosis (from** medical center path

report):

Adenocarcinoma of pancreas, ductal

71 Age:

Gender: **Female** 

Race: White or Caucasian



OriGene Technologies, Inc. 9620 Medical Center Drive, Ste 200

CN: techsupport@origene.cn

Rockville, MD 20850, US Phone: +1-888-267-4436 https://www.origene.com techsupport@origene.com EU: info-de@origene.com



**Tumor Grade:** AJCC G1: Well differentiated

Minimum Stage

Grouping:

IIB

T (Extent of Primary

Tumor):

Т3

N (Lymph node

N1

metastasis):

M (Distant metastasis): MX

Store frozen tissue sections at -80°C. Storage:

Stability: All frozen tissue sections are stable for 1 year from date of purchase if stored at -80°C

without repeated freeze/thaws.

## **Product images:**



4x Image



20x Image