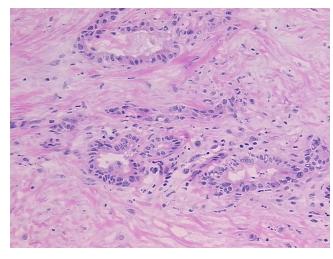

ic pancreatitis; 45% exocrine epithelium, 35% endocrine epithelium, 20% ducts

CASE Diagnosis (from medical center path

report):

**Age:** 71

**Gender:** Female

Race: White or Caucasian



**OriGene Technologies, Inc.** 9620 Medical Center Drive, Ste 200

CN: techsupport@origene.cn

Rockville, MD 20850, US Phone: +1-888-267-4436 https://www.origene.com techsupport@origene.com EU: info-de@origene.com



Tumor Grade: AJCC G1: Well differentiated

Minimum Stage

Grouping:

ΙΙΒ

T (Extent of Primary

Tumor):

T3

N (Lymph node

N1

metastasis):

M (Distant metastasis): MX

Storage:

Store frozen tissue sections at -80°C.

Stability:

All frozen tissue sections are stable for 1 year from date of purchase if stored at -80°C

without repeated freeze/thaws.

## **Product images:**



4x Image



20x Image