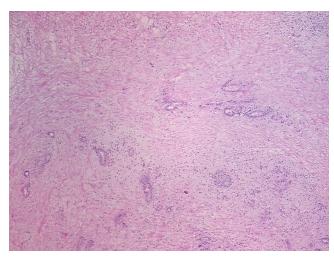

esion: chronic pancreatitis; 45% exocrine epithelium, 35% endocrine epithelium, 20% ducts

CASE Diagnosis (from medical center path

report):

**Age:** 71

**Gender:** Female

Race: White or Caucasian



**OriGene Technologies, Inc.** 9620 Medical Center Drive, Ste 200

CN: techsupport@origene.cn

Rockville, MD 20850, US Phone: +1-888-267-4436 https://www.origene.com techsupport@origene.com EU: info-de@origene.com



Tumor Grade: AJCC G1: Well differentiated

Minimum Stage

Grouping:

ΙΙΒ

T (Extent of Primary

Tumor):

T3

N (Lymph node

N1

metastasis):

M (Distant metastasis): MX

Storage:

Store frozen tissue sections at -80°C.

Stability:

All frozen tissue sections are stable for 1 year from date of purchase if stored at -80°C

without repeated freeze/thaws.

## **Product images:**



4x Image



20x Image