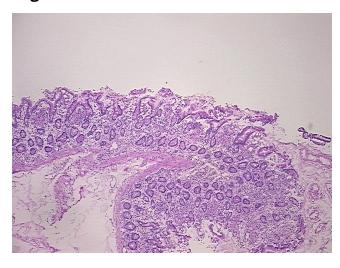

from H&E review:

**CASE Diagnosis (from** medical center path

report):

Adenocarcinoma of pancreas, ductal

50% mucosa, 50% submucosa, 0% muscle

71 Age:

Gender: **Female** 

Race: White or Caucasian



OriGene Technologies, Inc. 9620 Medical Center Drive, Ste 200

CN: techsupport@origene.cn

Rockville, MD 20850, US Phone: +1-888-267-4436 https://www.origene.com techsupport@origene.com EU: info-de@origene.com



Tumor Grade: AJCC G1: Well differentiated

Minimum Stage

Grouping:

IIB

T (Extent of Primary

Tumor):

Т3

N (Lymph node

N1

metastasis):

M (Distant metastasis): MX

**Storage:** Store frozen tissue sections at -80°C.

Stability: All frozen tissue sections are stable for 1 year from date of purchase if stored at -80°C

without repeated freeze/thaws.

## **Product images:**



4x Image



20x Image