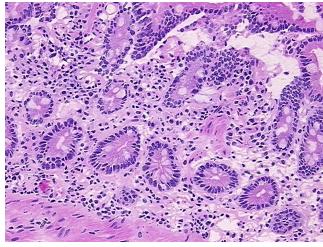

iew:

**CASE Diagnosis (from** medical center path

report):

Adenocarcinoma of pancreas, ductal

50% mucosa, 50% submucosa, 0% muscle

71 Age:

Gender: **Female** 

Race: White or Caucasian



OriGene Technologies, Inc. 9620 Medical Center Drive, Ste 200

CN: techsupport@origene.cn

Rockville, MD 20850, US Phone: +1-888-267-4436 https://www.origene.com techsupport@origene.com EU: info-de@origene.com



Tumor Grade: AJCC G1: Well differentiated

Minimum Stage

Grouping:

IIB

T (Extent of Primary

Tumor):

Т3

N (Lymph node

N1

metastasis):

M (Distant metastasis): MX

**Storage:** Store frozen tissue sections at -80°C.

Stability: All frozen tissue sections are stable for 1 year from date of purchase if stored at -80°C

without repeated freeze/thaws.

## **Product images:**



4x Image



20x Image