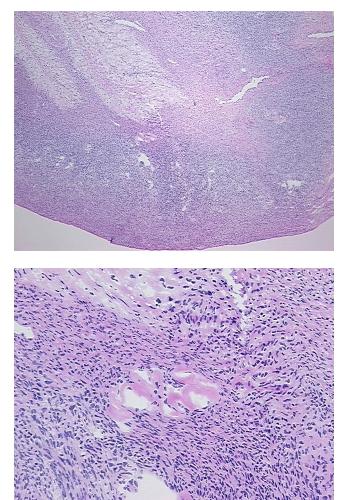

| Product Type:                                           | Frozen Sections                                                                  |
|---------------------------------------------------------|----------------------------------------------------------------------------------|
| Disease State:                                          | Other Disease                                                                    |
| Diagnosis Category:                                     | Cysts                                                                            |
| Tissue:                                                 | Ovary                                                                            |
| Frozen Sample ID:                                       | FR00023BEE                                                                       |
| Case ID:                                                | CI000006454                                                                      |
| Tissue of Origin:                                       | Ovary                                                                            |
| Site of Finding:                                        | Ovary                                                                            |
| Appearance:                                             | L                                                                                |
| Sample Diagnosis (from<br>Pathology Verification):      | Cyst of ovary, epithelial inclusion                                              |
| Normal:                                                 | 98%                                                                              |
| Lesional:                                               | 2%                                                                               |
| Tumor:                                                  | 0%                                                                               |
| Tumor Hypo/Acellular<br>Stroma:                         | 0%                                                                               |
| Tumor Hypercellular<br>Stroma:                          | 0%                                                                               |
| Necrosis:                                               | 0%                                                                               |
| Pathology Verification<br>notes from H&E review:        | Non Tumor Structures: 55% Ovarian stroma, 10% Hilar vessels, 35% Corpus albicans |
| CASE Diagnosis (from<br>medical center path<br>report): | Cyst of ovary, epithelial inclusion                                              |
| Age:                                                    | 54                                                                               |
| Gender:                                                 | Female                                                                           |
| Race:                                                   | Black or African American                                                        |
|                                                         |                                                                                  |

## Product images:

4x Image

20x Image

This product is to be used for laboratory only. Not for diagnostic or therapeutic use. ©2022 OriGene Technologies, Inc., 9620 Medical Center Drive, Ste 200, Rockville, MD 20850, US