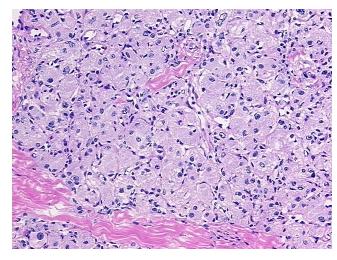

ypo/Acellular

Stroma:

**Tumor Hypercellular** 0%

Stroma:

0% **Necrosis:** 

**CASE Diagnosis (from** 

medical center path

report):

Age:

59

Gender: **Female** 

Race: White or Caucasian

**Tumor Grade:** Not Reported



9620 Medical Center Drive, Ste 200 Rockville, MD 20850, US Phone: +1-888-267-4436 https://www.origene.com techsupport@origene.com EU: info-de@origene.com CN: techsupport@origene.cn





Minimum Stage Grouping:

Not Reported

T (Extent of Primary

Tumor):

Not Reported

N (Lymph node

Not Reported

metastasis):

Not Reported

M (Distant metastasis):

Store frozen tissue sections at -80°C.

Storage: Stability:

All frozen tissue sections are stable for 1 year from date of purchase if stored at -80°C

without repeated freeze/thaws.

## **Product images:**



4x Image



20x Image