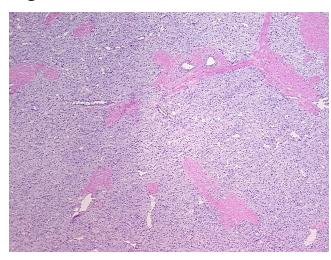

85%

Tumor Hypo/Acellular

Stroma:

**Tumor Hypercellular** 0%

Stroma:

0% **Necrosis:** 

**CASE Diagnosis (from** 

medical center path

report):

Age:

59

Gender: **Female** 

Race: White or Caucasian

**Tumor Grade:** Not Reported



9620 Medical Center Drive, Ste 200 Rockville, MD 20850, US Phone: +1-888-267-4436 https://www.origene.com techsupport@origene.com EU: info-de@origene.com CN: techsupport@origene.cn





Minimum Stage Grouping:

Not Reported

T (Extent of Primary

Tumor):

Not Reported

N (Lymph node

Not Reported

metastasis):

Not Reported

M (Distant metastasis):

Store frozen tissue sections at -80°C.

Storage: Stability:

All frozen tissue sections are stable for 1 year from date of purchase if stored at -80°C

without repeated freeze/thaws.

## **Product images:**



4x Image



20x Image