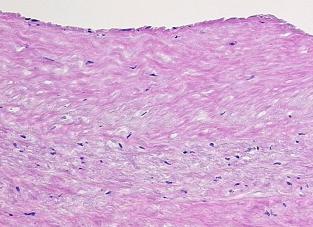

## Product images:

4x Image

20x Image

This product is to be used for laboratory only. Not for diagnostic or therapeutic use. ©2022 OriGene Technologies, Inc., 9620 Medical Center Drive, Ste 200, Rockville, MD 20850, US

#### **Product data:**

| Product Type:                                           | Frozen Sections                       |
|---------------------------------------------------------|---------------------------------------|
| Disease State:                                          | Other Disease                         |
| Diagnosis Category:                                     | Atherosclerosis                       |
| Tissue:                                                 | Artery                                |
| Frozen Sample ID:                                       | FR000251CC                            |
| Case ID:                                                | CI000006431                           |
| Tissue of Origin:                                       | Artery: carotid                       |
| Site of Finding:                                        | Artery: carotid                       |
| Appearance:                                             | L                                     |
| Sample Diagnosis (from<br>Pathology Verification):      | Atherosclerosis                       |
| Normal:                                                 | 0%                                    |
| Lesional:                                               | 100%                                  |
| Tumor:                                                  | 0%                                    |
| Tumor Hypo/Acellular<br>Stroma:                         | 0%                                    |
| Tumor Hypercellular<br>Stroma:                          | 0%                                    |
| Necrosis:                                               | 0%                                    |
| Pathology Verification<br>notes from H&E review:        | 95% vessel, 5% atherosclerotic debris |
| CASE Diagnosis (from<br>medical center path<br>report): | Paraganglioma of carotid body         |
| Age:                                                    | 59                                    |
| Gender:                                                 | Female                                |
| Race:                                                   | White or Caucasian                    |
|                                                         |                                       |