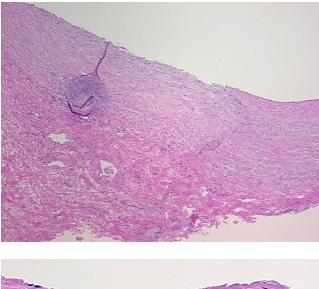

## Product images:

4x Image

20x Image

This product is to be used for laboratory only. Not for diagnostic or therapeutic use. ©2022 OriGene Technologies, Inc., 9620 Medical Center Drive, Ste 200, Rockville, MD 20850, US

#### **Product data:**

| Product Type:                                           | Frozen Sections                       |
|---------------------------------------------------------|---------------------------------------|
| Disease State:                                          | Other Disease                         |
| Diagnosis Category:                                     | Atherosclerosis                       |
| Tissue:                                                 | Artery                                |
| Frozen Sample ID:                                       | FR000251CC                            |
| Case ID:                                                | CI000006431                           |
| Tissue of Origin:                                       | Artery: carotid                       |
| Site of Finding:                                        | Artery: carotid                       |
| Appearance:                                             | L                                     |
| Sample Diagnosis (from<br>Pathology Verification):      | Atherosclerosis                       |
| Normal:                                                 | 0%                                    |
| Lesional:                                               | 100%                                  |
| Tumor:                                                  | 0%                                    |
| Tumor Hypo/Acellular<br>Stroma:                         | 0%                                    |
| Tumor Hypercellular<br>Stroma:                          | 0%                                    |
| Necrosis:                                               | 0%                                    |
| Pathology Verification<br>notes from H&E review:        | 95% vessel, 5% atherosclerotic debris |
| CASE Diagnosis (from<br>medical center path<br>report): | Paraganglioma of carotid body         |
| Age:                                                    | 59                                    |
| Gender:                                                 | Female                                |
| Race:                                                   | White or Caucasian                    |
|                                                         |                                       |