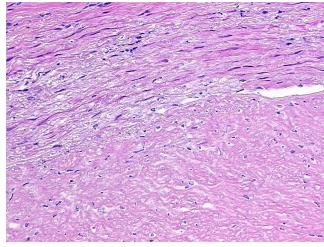

## **Product images:**

4x Image

20x Image

Appearance:

Sample Diagnosis (from Pathology Verification):

Atherosclerosis

Normal: 0% Lesional: 100% 0% Tumor: 0%

Tumor Hypo/Acellular

Stroma:

**Tumor Hypercellular** 

Stroma:

0%

0% **Necrosis:** 

**Pathology Verification** notes from H&E review: 15% vessel, 85% atherosclerotic debris

**CASE Diagnosis (from** medical center path

report):

Paraganglioma of carotid body

59 Age:

Gender: **Female** 