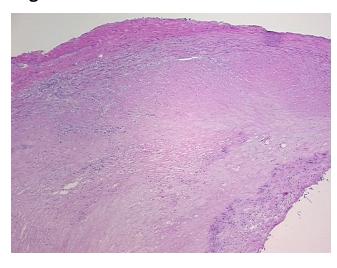

## **Product images:**

4x Image

20x Image

Appearance:

Sample Diagnosis (from Pathology Verification):

Atherosclerosis

Normal: 0% Lesional: 100% 0% Tumor: 0%

Tumor Hypo/Acellular

Stroma:

**Tumor Hypercellular** 

Stroma:

0%

0% **Necrosis:** 

**Pathology Verification** notes from H&E review: 15% vessel, 85% atherosclerotic debris

**CASE Diagnosis (from** medical center path

report):

Paraganglioma of carotid body

59 Age:

Gender: **Female** 