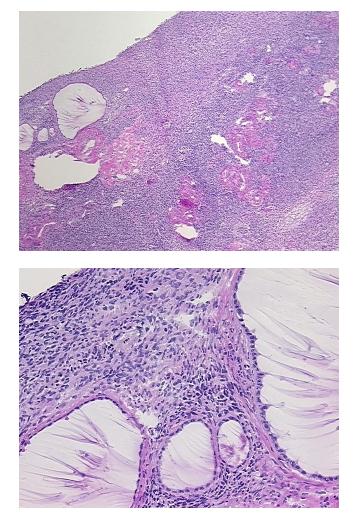

## Product datasheet for CS510466

**Frozen Sections** 

Other Disease

FR000263E6

Ovary: right

Ovary: right

Cyst of ovary, epithelial inclusion

Cyst of ovary, epithelial inclusion

White or Caucasian

CI000006413

Cysts

Ovary

## Frozen Tissue Sections, Ovary: right

## **Product images:**

4x Image

20x Image

This product is to be used for laboratory only. Not for diagnostic or therapeutic use. ©2022 OriGene Technologies, Inc., 9620 Medical Center Drive, Ste 200, Rockville, MD 20850, US