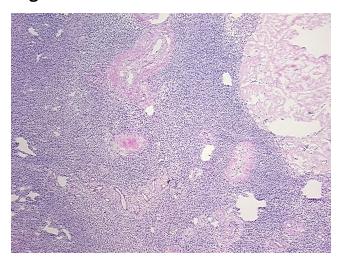

## **Product images:**

4x Image

20x Image

## **Product data:**

**Product Type:** Frozen Sections

Disease State: Normal
Diagnosis Category: Normal
Tissue: Ovary

**Frozen Sample ID:** FR000263E4 **Case ID:** CI0000006413

Tissue of Origin: Ovary
Site of Finding: Ovary
Appearance: R

Sample Diagnosis (from Pathology Verification):

Within normal limits

Normal: 100%
Lesional: 0%
Tumor: 0%
Tumor Hypo/Acellular 0%

Tumor Hypo/Acellular

Stroma:

Tumor Hypercellular

Stroma:

0%

Necrosis: 0%

Pathology Verification notes from H&E review:

Non Tumor Structures: 70% Ovarian stroma, 10% Hilar vessels, 20% Corpus albicans

CASE Diagnosis (from medical center path

report):

Cyst of ovary, epithelial inclusion