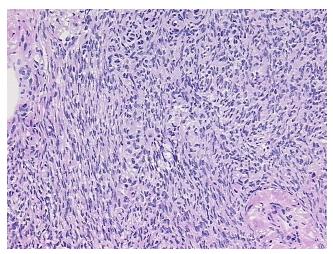

## **Product images:**

4x Image

20x Image

## **Product data:**

**Product Type:** Frozen Sections

Disease State: Normal
Diagnosis Category: Normal
Tissue: Ovary

**Frozen Sample ID:** FR000263E4 **Case ID:** CI0000006413

Tissue of Origin: Ovary
Site of Finding: Ovary
Appearance: R

Sample Diagnosis (from Pathology Verification):

Within normal limits

Normal: 100%
Lesional: 0%
Tumor: 0%
Tumor Hypo/Acellular 0%

Tumor Hypo/Acellular

Stroma:

Tumor Hypercellular

Stroma:

0%

Necrosis: 0%

Pathology Verification notes from H&E review:

Non Tumor Structures: 70% Ovarian stroma, 10% Hilar vessels, 20% Corpus albicans

CASE Diagnosis (from medical center path

report):

Cyst of ovary, epithelial inclusion