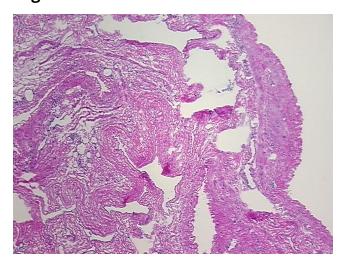

## **Product images:**

4x Image

20x Image

Appearance: L

Sample Diagnosis (from Pathology Verification):

Cyst of ovary, epithelial inclusion

Normal: 0%
Lesional: 100%
Tumor: 0%
Tumor Hypo/Acellular 0%

Stroma:

Tumor Hypercellular

0%

Stroma:

Necrosis: 0

Pathology Verification notes from H&E review:

Non Tumor Structures: 20% Epithelium, 80% Stroma

CASE Diagnosis (from medical center path

report):

Cyst of ovary, epithelial inclusion

**Age:** 55

**Gender:** Female