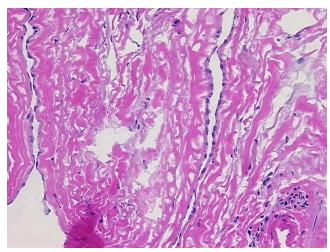

## **Product images:**

4x Image

20x Image

Appearance: L

Sample Diagnosis (from Pathology Verification):

Cyst of ovary, epithelial inclusion

Normal: 0%
Lesional: 100%
Tumor: 0%
Tumor Hypo/Acellular 0%

Stroma:

Tumor Hypercellular

0%

Stroma:

Necrosis: 0

Pathology Verification notes from H&E review:

Non Tumor Structures: 20% Epithelium, 80% Stroma

CASE Diagnosis (from medical center path

report):

Cyst of ovary, epithelial inclusion

**Age:** 55

**Gender:** Female