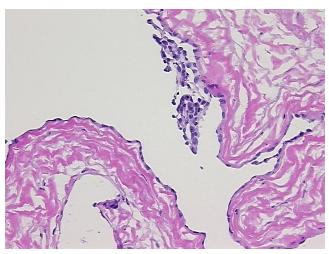

## **Product images:**

4x Image

20x Image

Appearance:

Sample Diagnosis (from Pathology Verification):

Cyst of ovary, epithelial inclusion

Normal: 0%
Lesional: 100%
Tumor: 0%
Tumor Hypo/Acellular 0%

Ctromor

Stroma:

Tumor Hypercellular 0%

Stroma:

Necrosis: 09

Pathology Verification notes from H&E review:

Non Tumor Structures: 15% Epithelium, 85% Stroma

CASE Diagnosis (from medical center path

report):

Cyst of ovary, epithelial inclusion

**Age:** 55

**Gender:** Female