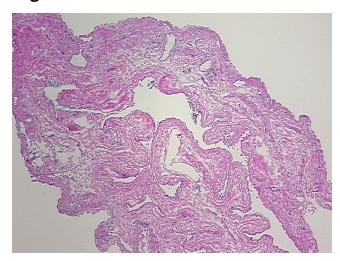

## **Product images:**

4x Image

20x Image

Appearance:

Sample Diagnosis (from Pathology Verification):

Cyst of ovary, epithelial inclusion

Normal: 0%
Lesional: 100%
Tumor: 0%
Tumor Hypo/Acellular 0%

Ctromor

Stroma:

Tumor Hypercellular 0%

Stroma:

Necrosis: 09

Pathology Verification notes from H&E review:

Non Tumor Structures: 15% Epithelium, 85% Stroma

CASE Diagnosis (from medical center path

report):

Cyst of ovary, epithelial inclusion

**Age:** 55

**Gender:** Female