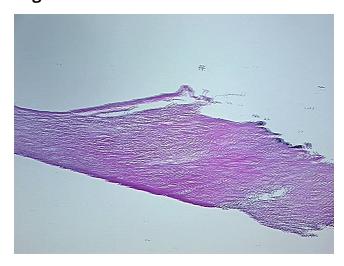

ology Verification):

Atherosclerotic plaque

Normal: 0% Lesional: 100% 0% Tumor: 0%

Tumor Hypo/Acellular Stroma:

**Tumor Hypercellular** 

Stroma:

0%

**Necrosis:** 

**Pathology Verification** Calcified fibrous plaque

notes from H&E review:

**CASE Diagnosis (from** medical center path

report):

Atherosclerotic plaque

76 Age: Gender: Male

Race: White or Caucasian

OriGene Technologies, Inc. 9620 Medical Center Drive, Ste 200

CN: techsupport@origene.cn

Rockville, MD 20850, US Phone: +1-888-267-4436 https://www.origene.com techsupport@origene.com EU: info-de@origene.com



**Storage:** Store frozen tissue sections at -80°C.

Stability: All frozen tissue sections are stable for 1 year from date of purchase if stored at -80°C

without repeated freeze/thaws.

## **Product images:**



4x Image



20x Image