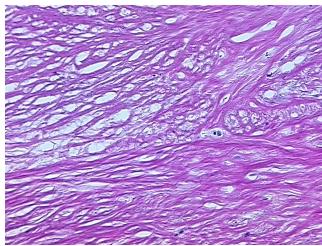

cation):

Atherosclerotic plaque

Normal: 0% Lesional: 100% 0% Tumor: 0%

Tumor Hypo/Acellular Stroma:

**Tumor Hypercellular** 

Stroma:

0%

**Necrosis:** 

**Pathology Verification** Calcified fibrous plaque

notes from H&E review:

**CASE Diagnosis (from** medical center path

report):

Atherosclerotic plaque

76 Age: Gender: Male

Race: White or Caucasian

OriGene Technologies, Inc. 9620 Medical Center Drive, Ste 200

CN: techsupport@origene.cn

Rockville, MD 20850, US Phone: +1-888-267-4436 https://www.origene.com techsupport@origene.com EU: info-de@origene.com



**Storage:** Store frozen tissue sections at -80°C.

Stability: All frozen tissue sections are stable for 1 year from date of purchase if stored at -80°C

without repeated freeze/thaws.

## **Product images:**



4x Image



20x Image