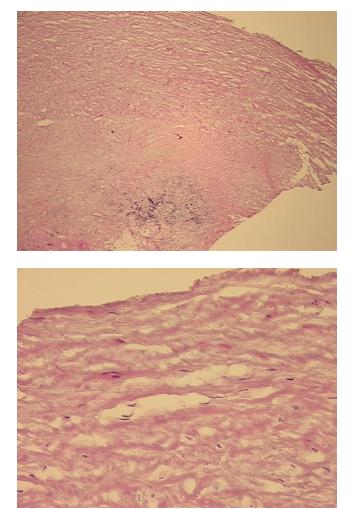

| Product Type:                                           | Frozen Sections                                                                                    |
|---------------------------------------------------------|----------------------------------------------------------------------------------------------------|
| Disease State:                                          | Other Disease                                                                                      |
| Diagnosis Category:                                     | Atherosclerosis                                                                                    |
| Tissue:                                                 | Artery                                                                                             |
| Frozen Sample ID:                                       | FR000279A9                                                                                         |
| Case ID:                                                | CI000006401                                                                                        |
| Tissue of Origin:                                       | Artery: carotid                                                                                    |
| Site of Finding:                                        | Artery: carotid                                                                                    |
| Appearance:                                             | L                                                                                                  |
| Sample Diagnosis (from<br>Pathology Verification):      | Atherosclerotic plaque                                                                             |
| Normal:                                                 | 0%                                                                                                 |
| Lesional:                                               | 100%                                                                                               |
| Tumor:                                                  | 0%                                                                                                 |
| Tumor Hypo/Acellular<br>Stroma:                         | 0%                                                                                                 |
| Tumor Hypercellular<br>Stroma:                          | 0%                                                                                                 |
| Necrosis:                                               | 0%                                                                                                 |
| Pathology Verification<br>notes from H&E review:        | Non Tumor Structures: 5% Vessel, 95% Atherosclerotic debris; Other Features/Comments:<br>calcified |
| CASE Diagnosis (from<br>medical center path<br>report): | Atherosclerotic plaque                                                                             |
| Age:                                                    | 76                                                                                                 |
| Gender:                                                 | Male                                                                                               |
| Race:                                                   | White or Caucasian                                                                                 |
|                                                         |                                                                                                    |

## Product images:

4x Image

20x Image

This product is to be used for laboratory only. Not for diagnostic or therapeutic use. ©2022 OriGene Technologies, Inc., 9620 Medical Center Drive, Ste 200, Rockville, MD 20850, US