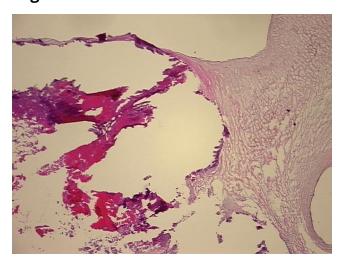

e Diagnosis (from Pathology Verification):

Myxoid degeneration of cardiac valve

 Normal:
 0%

 Lesional:
 100%

 Tumor:
 0%

Tumor Hypo/Acellular

Stroma:

Tumor Hypercellular

Stroma:

Necrosis: 0%

Pathology Verification calcified

notes from H&E review:

CASE Diagnosis (from medical center path

report):

Heart valve disorder

0%

0%

**Age:** 73

**Gender:** Female

Race: White or Caucasian



9620 Medical Center Drive, Ste 200 Rockville, MD 20850, US Phone: +1-888-267-4436 https://www.origene.com techsupport@origene.com EU: info-de@origene.com CN: techsupport@origene.cn





**Storage:** Store frozen tissue sections at -80°C.

Stability: All frozen tissue sections are stable for 1 year from date of purchase if stored at -80°C

without repeated freeze/thaws.

## **Product images:**



4x Image



20x Image