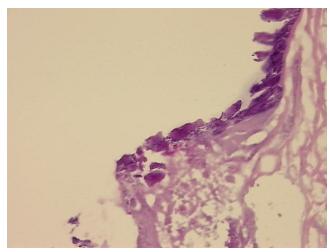

(from Pathology Verification):

Myxoid degeneration of cardiac valve

 Normal:
 0%

 Lesional:
 100%

 Tumor:
 0%

Tumor Hypo/Acellular

Stroma:

Tumor Hypercellular

Stroma:

Necrosis: 0%

Pathology Verification calcified

notes from H&E review:

CASE Diagnosis (from medical center path

report):

Heart valve disorder

0%

0%

**Age:** 73

**Gender:** Female

Race: White or Caucasian



9620 Medical Center Drive, Ste 200 Rockville, MD 20850, US Phone: +1-888-267-4436 https://www.origene.com techsupport@origene.com EU: info-de@origene.com CN: techsupport@origene.cn





**Storage:** Store frozen tissue sections at -80°C.

Stability: All frozen tissue sections are stable for 1 year from date of purchase if stored at -80°C

without repeated freeze/thaws.

## **Product images:**



4x Image



20x Image