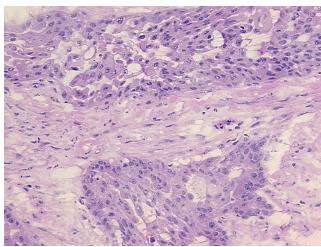

stroma: desmoplasia; normal: periappendiceal fat

**CASE Diagnosis (from** 

medical center path

report):

Adenocarcinoma of ovary, metastatic

45 Age:

Gender: **Female** 

Race: White or Caucasian



OriGene Technologies, Inc. 9620 Medical Center Drive, Ste 200

CN: techsupport@origene.cn

Rockville, MD 20850, US Phone: +1-888-267-4436 https://www.origene.com techsupport@origene.com EU: info-de@origene.com

**Tumor Grade:** Not Reported

Minimum Stage

**Grouping:** 

IIIC

T (Extent of Primary

Tumor):

T3c

N (Lymph node

N1

metastasis):

MX

M (Distant metastasis):

Storage: Store frozen tissue sections at -80°C.

Stability: All frozen tissue sections are stable for 1 year from date of purchase if stored at -80°C

without repeated freeze/thaws.

## **Product images:**



4x Image



20x Image