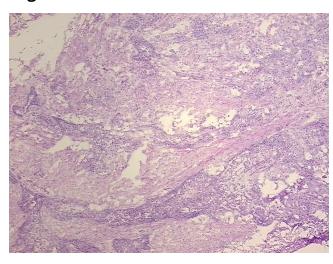

view:

tumor stroma: desmoplasia; normal: periappendiceal fat

**CASE Diagnosis (from** 

medical center path

report):

Adenocarcinoma of ovary, metastatic

45 Age:

Gender: **Female** 

Race: White or Caucasian



OriGene Technologies, Inc. 9620 Medical Center Drive, Ste 200

CN: techsupport@origene.cn

Rockville, MD 20850, US Phone: +1-888-267-4436 https://www.origene.com techsupport@origene.com EU: info-de@origene.com

**Tumor Grade:** Not Reported

Minimum Stage

**Grouping:** 

IIIC

T (Extent of Primary

Tumor):

T3c

N (Lymph node

N1

metastasis):

MX

M (Distant metastasis):

Storage: Store frozen tissue sections at -80°C.

Stability: All frozen tissue sections are stable for 1 year from date of purchase if stored at -80°C

without repeated freeze/thaws.

## **Product images:**



4x Image



20x Image