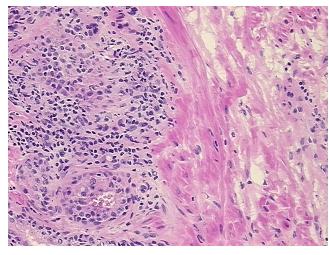

ew:

**CASE Diagnosis (from** 

medical center path

report):

Adenocarcinoma of prostate

Non Tumor Structures: 40% Epithelium, 60% Fibromuscular stroma

60 Age:

Gender: Male

Not reported Race:



OriGene Technologies, Inc. 9620 Medical Center Drive, Ste 200

CN: techsupport@origene.cn

Rockville, MD 20850, US Phone: +1-888-267-4436 https://www.origene.com techsupport@origene.com EU: info-de@origene.com



**Tumor Grade:** Gleason Score: 3+3=6/10

Minimum Stage

Grouping:

T (Extent of Primary

Tumor):

T2c

Ш

N (Lymph node

N0

metastasis):

M (Distant metastasis): MX

Storage: Store frozen tissue sections at -80°C.

Stability: All frozen tissue sections are stable for 1 year from date of purchase if stored at -80°C

without repeated freeze/thaws.

## **Product images:**



4x Image



20x Image