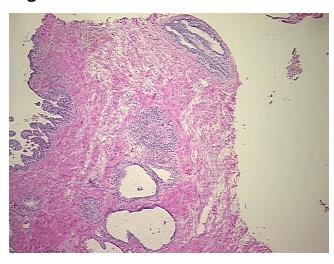

rom H&E review:

**CASE Diagnosis (from** 

medical center path

report):

Adenocarcinoma of prostate

Non Tumor Structures: 40% Epithelium, 60% Fibromuscular stroma

60 Age:

Gender: Male

Not reported Race:



OriGene Technologies, Inc. 9620 Medical Center Drive, Ste 200

CN: techsupport@origene.cn

Rockville, MD 20850, US Phone: +1-888-267-4436 https://www.origene.com techsupport@origene.com EU: info-de@origene.com



**Tumor Grade:** Gleason Score: 3+3=6/10

Minimum Stage

Grouping:

T (Extent of Primary

Tumor):

T2c

Ш

N (Lymph node

N0

metastasis):

M (Distant metastasis): MX

Storage: Store frozen tissue sections at -80°C.

Stability: All frozen tissue sections are stable for 1 year from date of purchase if stored at -80°C

without repeated freeze/thaws.

## **Product images:**



4x Image



20x Image