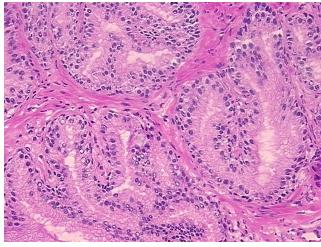

glandular epithelium, 50% fibromuscular stroma

**CASE Diagnosis (from** medical center path

report):

Adenocarcinoma of prostate

46 Age: Gender: Male

White or Caucasian Race:



OriGene Technologies, Inc. 9620 Medical Center Drive, Ste 200

CN: techsupport@origene.cn

Rockville, MD 20850, US Phone: +1-888-267-4436 https://www.origene.com techsupport@origene.com EU: info-de@origene.com



**Tumor Grade:** Gleason Score: 3+3=6/10

Minimum Stage

nuning:

**Grouping:** 

T (Extent of Primary

Tumor):

N (Lymph node

N0

T2

Ш

metastasis):

M (Distant metastasis): MX

**Storage:** Store frozen tissue sections at -80°C.

Stability: All frozen tissue sections are stable for 1 year from date of purchase if stored at -80°C

without repeated freeze/thaws.

## **Product images:**



4x Image



20x Image