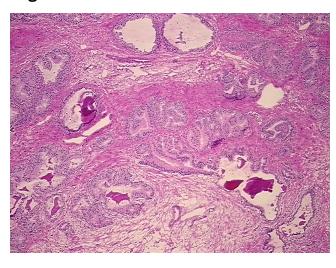

review:

50% glandular epithelium, 50% fibromuscular stroma

**CASE Diagnosis (from** medical center path

report):

Adenocarcinoma of prostate

46 Age: Gender: Male

White or Caucasian Race:



OriGene Technologies, Inc. 9620 Medical Center Drive, Ste 200

CN: techsupport@origene.cn

Rockville, MD 20850, US Phone: +1-888-267-4436 https://www.origene.com techsupport@origene.com EU: info-de@origene.com



**Tumor Grade:** Gleason Score: 3+3=6/10

Minimum Stage

nuning:

**Grouping:** 

T (Extent of Primary

Tumor):

N (Lymph node

N0

T2

Ш

metastasis):

M (Distant metastasis): MX

**Storage:** Store frozen tissue sections at -80°C.

Stability: All frozen tissue sections are stable for 1 year from date of purchase if stored at -80°C

without repeated freeze/thaws.

## **Product images:**



4x Image



20x Image