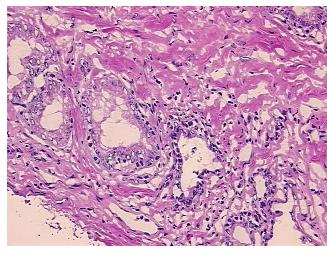

** 

Stroma:

Age:

0%

**Necrosis:** 0%

**Pathology Verification** 

notes from H&E review:

**CASE Diagnosis (from** 

medical center path report):

46

Gender: Male

White or Caucasian Race:

OriGene Technologies, Inc.

9620 Medical Center Drive, Ste 200 Rockville, MD 20850, US Phone: +1-888-267-4436 https://www.origene.com techsupport@origene.com EU: info-de@origene.com CN: techsupport@origene.cn





**Tumor Grade:** Gleason Score: 3+3=6/10

Minimum Stage

Grouping:

Ш

T (Extent of Primary

Tumor):

T2

N (Lymph node

N0

metastasis):

M (Distant metastasis): MX

**Storage:** Store frozen tissue sections at -80°C.

Stability: All frozen tissue sections are stable for 1 year from date of purchase if stored at -80°C

without repeated freeze/thaws.

## **Product images:**



4x Image



20x Image