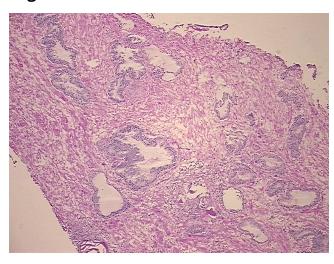

## **Product images:**

4x Image

20x Image

Tissue of Origin: Prostate Site of Finding: Prostate

Appearance:

Sample Diagnosis (from Pathology Verification):

Prostatic intraepithelial neoplasia

0% Normal: Lesional: 100% 0% Tumor:

Tumor Hypo/Acellular

50% glandular epithelium, 50% fibromuscular stroma

**CASE Diagnosis (from** medical center path

report):

Adenocarcinoma of prostate

46 Age: Gender: Male

White or Caucasian Race:

OriGene Technologies, Inc. 9620 Medical Center Drive, Ste 200