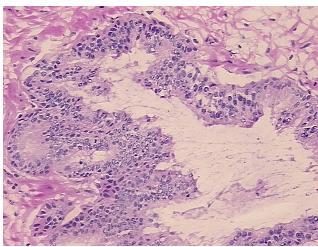

## **Product images:**

4x Image

20x Image

Tissue of Origin: Prostate Site of Finding: Prostate

Appearance:

Sample Diagnosis (from Pathology Verification):

Prostatic intraepithelial neoplasia

0% Normal: Lesional: 100% 0% Tumor:

Tumor Hypo/Acellular

50% glandular epithelium, 50% fibromuscular stroma

**CASE Diagnosis (from** medical center path

report):

Adenocarcinoma of prostate

46 Age: Gender: Male

White or Caucasian Race:

OriGene Technologies, Inc. 9620 Medical Center Drive, Ste 200