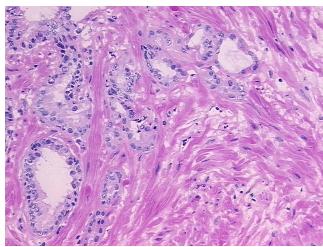

## **Product images:**

4x Image

20x Image

Site of Finding: Prostate

Т Appearance:

Sample Diagnosis (from Pathology Verification):

Adenocarcinoma of prostate

70% Normal:

Lesional: 0%

Tumor: 10%

Tumor Hypo/Acellular

**CASE Diagnosis (from** medical center path

report):

Adenocarcinoma of prostate

normal: 30% epithelium, 70% fibromuscular stroma

55 Age:

Gender: Male

Race: White or Caucasian

OriGene Technologies, Inc. 9620 Medical Center Drive, Ste 200