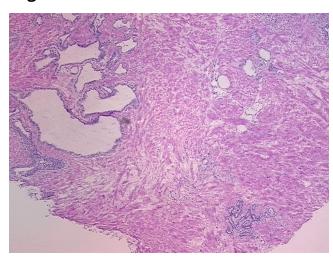

## **Product images:**

4x Image

20x Image

Site of Finding: Prostate

Т Appearance:

Sample Diagnosis (from Pathology Verification):

Adenocarcinoma of prostate

70% Normal:

Lesional: 0%

Tumor: 10%

Tumor Hypo/Acellular

**CASE Diagnosis (from** medical center path

report):

Adenocarcinoma of prostate

normal: 30% epithelium, 70% fibromuscular stroma

55 Age:

Gender: Male

Race: White or Caucasian

OriGene Technologies, Inc. 9620 Medical Center Drive, Ste 200