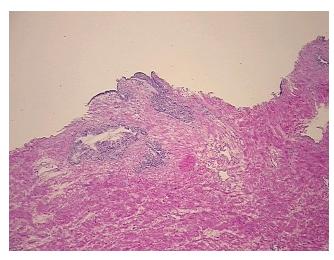

## **Product data:**

Product Type: Frozen Sections

Disease State: Other Disease

**Diagnosis Category:** Prostatic Intraepithelial Neoplasia (PIN)

Tissue: Prostate

**Frozen Sample ID:** FR00026137 **Case ID:** C10000006364

Tissue of Origin: Prostate
Site of Finding: Prostate

Appearance: L

Sample Diagnosis (from Pathology Verification):

Prostatic intraepithelial neoplasia

 Normal:
 0%

 Lesional:
 100%

 Tumor:
 0%

Tumor Hypo/Acellular

Stroma:

0%

**Tumor Hypercellular** 

Stroma:

0%

Necrosis: 0%

Pathology Verification notes from H&E review:

30% glandular epithelium, 70% fibromuscular stroma

## **Product images:**

4x Image

20x Image