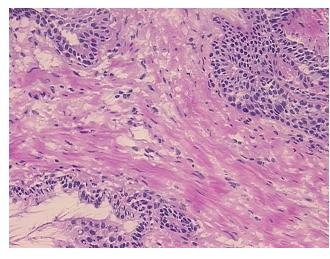

## **Product data:**

Product Type: Frozen Sections

Disease State: Other Disease

**Diagnosis Category:** Prostatic Intraepithelial Neoplasia (PIN)

Tissue: Prostate

**Frozen Sample ID:** FR00026137 **Case ID:** C10000006364

Tissue of Origin: Prostate
Site of Finding: Prostate

Appearance: L

Sample Diagnosis (from Pathology Verification):

Prostatic intraepithelial neoplasia

 Normal:
 0%

 Lesional:
 100%

 Tumor:
 0%

Tumor Hypo/Acellular

Stroma:

0%

**Tumor Hypercellular** 

Stroma:

0%

Necrosis: 0%

Pathology Verification notes from H&E review:

30% glandular epithelium, 70% fibromuscular stroma

## **Product images:**

4x Image

20x Image