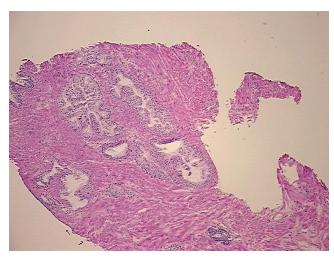

** 

Stroma:

0%

Necrosis: 0%

Pathology Verification notes from H&E review:

30% glandular epithelium, 70% fibromuscular stroma

CASE Diagnosis (from medical center path

report):

Adenocarcinoma of prostate

Age: 65
Gender: Male

Race: White or Caucasian



**OriGene Technologies, Inc.** 9620 Medical Center Drive, Ste 200

CN: techsupport@origene.cn

Rockville, MD 20850, US Phone: +1-888-267-4436 https://www.origene.com techsupport@origene.com EU: info-de@origene.com



**Tumor Grade:** Gleason Score: 4+3=7/10

T (Extent of Primary

Tumor):

N (Lymph node

metastasis):

N0

T2a

**Storage:** Store frozen tissue sections at -80°C.

Stability: All frozen tissue sections are stable for 1 year from date of purchase if stored at -80°C

without repeated freeze/thaws.

## **Product images:**



4x Image



20x Image