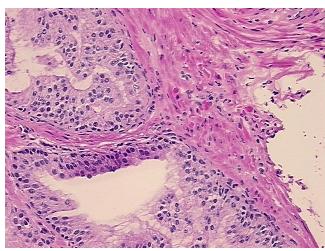

0%

Necrosis: 0%

Pathology Verification notes from H&E review:

30% glandular epithelium, 70% fibromuscular stroma

CASE Diagnosis (from medical center path

report):

Adenocarcinoma of prostate

Age: 65
Gender: Male

Race: White or Caucasian



**OriGene Technologies, Inc.** 9620 Medical Center Drive, Ste 200

CN: techsupport@origene.cn

Rockville, MD 20850, US Phone: +1-888-267-4436 https://www.origene.com techsupport@origene.com EU: info-de@origene.com



**Tumor Grade:** Gleason Score: 4+3=7/10

T (Extent of Primary

Tumor):

N (Lymph node

metastasis):

N0

T2a

**Storage:** Store frozen tissue sections at -80°C.

Stability: All frozen tissue sections are stable for 1 year from date of purchase if stored at -80°C

without repeated freeze/thaws.

## **Product images:**



4x Image



20x Image