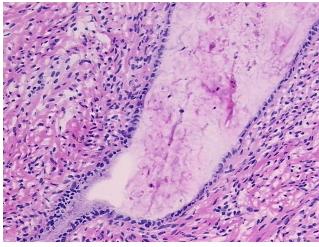

30% myometrium, 0% serosa

**CASE Diagnosis (from** medical center path

report):

Adenocarcinoma of endometrium, papillary serous

70 Age:

Gender: **Female** 

Race: White or Caucasian



OriGene Technologies, Inc. 9620 Medical Center Drive, Ste 200

CN: techsupport@origene.cn

Rockville, MD 20850, US Phone: +1-888-267-4436 https://www.origene.com techsupport@origene.com EU: info-de@origene.com



**Tumor Grade:** FIGO G3: Poorly differentiated

Minimum Stage

Grouping:

IIIA

T (Extent of Primary

Tumor):

ТЗа

N (Lymph node

N0

metastasis):

M (Distant metastasis): MX

Store frozen tissue sections at -80°C. Storage:

Stability: All frozen tissue sections are stable for 1 year from date of purchase if stored at -80°C

without repeated freeze/thaws.

## **Product images:**



4x Image



20x Image