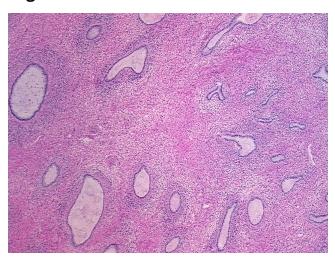

35% stroma, 30% myometrium, 0% serosa

**CASE Diagnosis (from** medical center path

report):

Adenocarcinoma of endometrium, papillary serous

70 Age:

Gender: **Female** 

Race: White or Caucasian



OriGene Technologies, Inc. 9620 Medical Center Drive, Ste 200

CN: techsupport@origene.cn

Rockville, MD 20850, US Phone: +1-888-267-4436 https://www.origene.com techsupport@origene.com EU: info-de@origene.com



**Tumor Grade:** FIGO G3: Poorly differentiated

Minimum Stage

Grouping:

IIIA

T (Extent of Primary

Tumor):

ТЗа

N (Lymph node

N0

metastasis):

M (Distant metastasis): MX

Store frozen tissue sections at -80°C. Storage:

Stability: All frozen tissue sections are stable for 1 year from date of purchase if stored at -80°C

without repeated freeze/thaws.

## **Product images:**



4x Image



20x Image