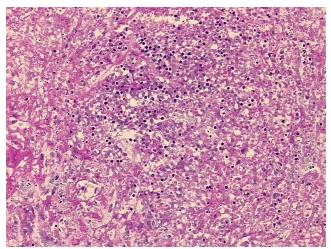

## **Product images:**

4x Image

20x Image

Site of Finding: Lymph node

Appearance:

Sample Diagnosis (from Pathology Verification):

Lymphadenitis, necrotizing

Normal: 0% Lesional: 15% 0% Tumor:

Tumor Hypo/Acellular

Stroma:

0%

**Tumor Hypercellular** 

Stroma:

0%

85% **Necrosis:** 

**CASE Diagnosis (from** 

medical center path

report):

Lymphadenitis, necrotizing