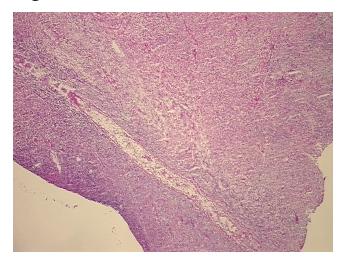

## **Product images:**

4x Image

20x Image

Site of Finding: Lymph node

Appearance:

Sample Diagnosis (from Pathology Verification):

Lymphadenitis, necrotizing

Normal: 0% Lesional: 15% 0% Tumor:

Tumor Hypo/Acellular

Stroma:

0%

**Tumor Hypercellular** 

Stroma:

0%

85% **Necrosis:** 

**CASE Diagnosis (from** 

medical center path

report):

Lymphadenitis, necrotizing