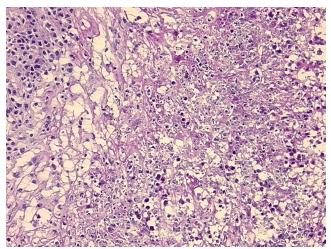

Appearance:

Sample Diagnosis (from Pathology Verification):

Site of Finding:

Lymphadenitis, necrotizing

Lymph node

Normal: 0% Lesional: 35% 0% Tumor: 0%

Tumor Hypo/Acellular

Stroma:

**Tumor Hypercellular** 0%

Stroma:

**Necrosis:** 65%

**CASE Diagnosis (from** medical center path

report):

Lymphadenitis, necrotizing

44 Age:

Gender: **Female** 

## **Product images:**

4x Image

20x Image