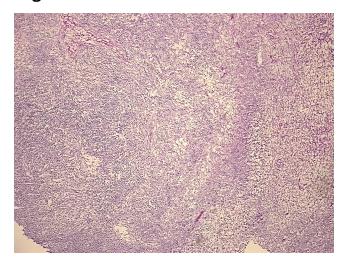

Appearance:

Sample Diagnosis (from Pathology Verification):

Site of Finding:

Lymphadenitis, necrotizing

Lymph node

Normal: 0% Lesional: 35% 0% Tumor: 0%

Tumor Hypo/Acellular

Stroma:

**Tumor Hypercellular** 0%

Stroma:

**Necrosis:** 65%

**CASE Diagnosis (from** medical center path

report):

Lymphadenitis, necrotizing

44 Age:

Gender: **Female** 

## **Product images:**

4x Image

20x Image