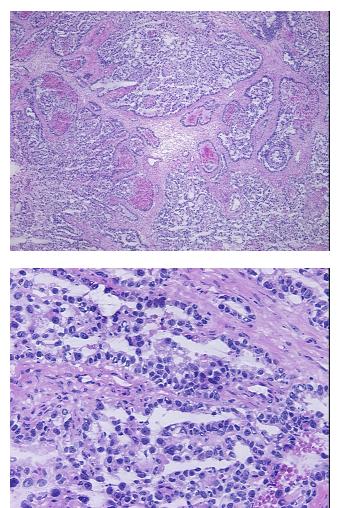

| Product Type:                                           | Frozen Sections                                |
|---------------------------------------------------------|------------------------------------------------|
| Disease State:                                          | Cancer                                         |
| Diagnosis Category:                                     | Ovarian Cancer                                 |
| Tissue:                                                 | Ovary                                          |
| Frozen Sample ID:                                       | FR000211AB                                     |
| Case ID:                                                | CI000006326                                    |
| Tissue of Origin:                                       | Ovary                                          |
| Site of Finding:                                        | Ovary                                          |
| Appearance:                                             | Т                                              |
| Sample Diagnosis (from<br>Pathology Verification):      | Adenocarcinoma of ovary, clear cell            |
| Normal:                                                 | 0%                                             |
| Lesional:                                               | 0%                                             |
| Tumor:                                                  | 75%                                            |
| Tumor Hypo/Acellular<br>Stroma:                         | 15%                                            |
| Tumor Hypercellular<br>Stroma:                          | 0%                                             |
| Necrosis:                                               | 10%                                            |
| Pathology Verification<br>notes from H&E review:        | Epithelial carcinoma of ovary, clear cell type |
| CASE Diagnosis (from<br>medical center path<br>report): | Adenocarcinoma of ovary, clear cell            |
| Age:                                                    | 48                                             |
| Gender:                                                 | Female                                         |
| Race:                                                   | Not reported                                   |

## **Product images:**

4x Image

20x Image

This product is to be used for laboratory only. Not for diagnostic or therapeutic use. ©2022 OriGene Technologies, Inc., 9620 Medical Center Drive, Ste 200, Rockville, MD 20850, US