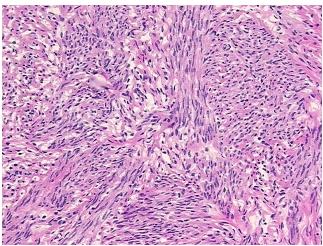

normal limits

Normal: 100% Lesional: 0% 0% Tumor:

Tumor Hypo/Acellular

Stroma:

0%

**Tumor Hypercellular** 

Stroma:

0%

**Necrosis:** 

**Pathology Verification** 

notes from H&E review:

Non Tumor Structures: 100% Myometrium

**CASE Diagnosis (from** medical center path

report):

Adenomyoma of myometrium

51 Age:

Gender: Female

Race: Not reported



OriGene Technologies, Inc. 9620 Medical Center Drive, Ste 200

CN: techsupport@origene.cn

Rockville, MD 20850, US Phone: +1-888-267-4436 https://www.origene.com techsupport@origene.com EU: info-de@origene.com



**Storage:** Store frozen tissue sections at -80°C.

Stability: All frozen tissue sections are stable for 1 year from date of purchase if stored at -80°C

without repeated freeze/thaws.

## **Product images:**



4x Image



20x Image