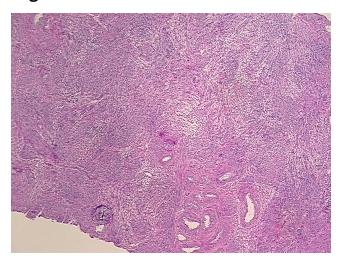

on):

Within normal limits

Normal: 100% Lesional: 0% 0% Tumor:

Tumor Hypo/Acellular

Stroma:

0%

**Tumor Hypercellular** 

Stroma:

0%

**Necrosis:** 

**Pathology Verification** 

notes from H&E review:

Non Tumor Structures: 100% Myometrium

**CASE Diagnosis (from** medical center path

report):

Adenomyoma of myometrium

51 Age:

Gender: Female

Race: Not reported



OriGene Technologies, Inc. 9620 Medical Center Drive, Ste 200

CN: techsupport@origene.cn

Rockville, MD 20850, US Phone: +1-888-267-4436 https://www.origene.com techsupport@origene.com EU: info-de@origene.com



**Storage:** Store frozen tissue sections at -80°C.

Stability: All frozen tissue sections are stable for 1 year from date of purchase if stored at -80°C

without repeated freeze/thaws.

## **Product images:**



4x Image



20x Image