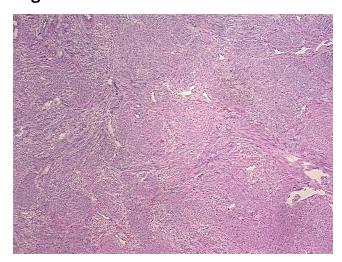

ithin normal limits

Normal: 100% Lesional: 0% 0% Tumor:

Tumor Hypo/Acellular

Stroma:

0%

**Tumor Hypercellular** 

Stroma:

0%

**Necrosis:** 

**Pathology Verification** notes from H&E review:

**CASE Diagnosis (from** medical center path

report):

Adenomyoma of myometrium

Non Tumor Structures: 90% Myometrium, 10% Serosa

51 Age:

Gender: Female

Race: Not reported

OriGene Technologies, Inc. 9620 Medical Center Drive, Ste 200

CN: techsupport@origene.cn

Rockville, MD 20850, US Phone: +1-888-267-4436 https://www.origene.com techsupport@origene.com EU: info-de@origene.com



**Storage:** Store frozen tissue sections at -80°C.

Stability: All frozen tissue sections are stable for 1 year from date of purchase if stored at -80°C

without repeated freeze/thaws.

## **Product images:**



4x Image



20x Image