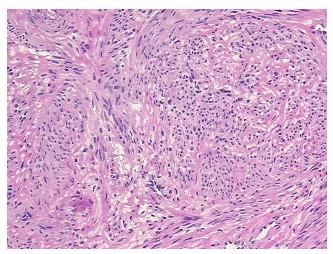

limits

Normal: 100% Lesional: 0% 0% Tumor:

Tumor Hypo/Acellular

Stroma:

0%

**Tumor Hypercellular** 

Stroma:

0%

**Necrosis:** 

**Pathology Verification** notes from H&E review:

**CASE Diagnosis (from** medical center path

report):

Adenomyoma of myometrium

Non Tumor Structures: 90% Myometrium, 10% Serosa

51 Age:

Gender: Female

Race: Not reported

OriGene Technologies, Inc. 9620 Medical Center Drive, Ste 200

CN: techsupport@origene.cn

Rockville, MD 20850, US Phone: +1-888-267-4436 https://www.origene.com techsupport@origene.com EU: info-de@origene.com



**Storage:** Store frozen tissue sections at -80°C.

Stability: All frozen tissue sections are stable for 1 year from date of purchase if stored at -80°C

without repeated freeze/thaws.

## **Product images:**



4x Image



20x Image