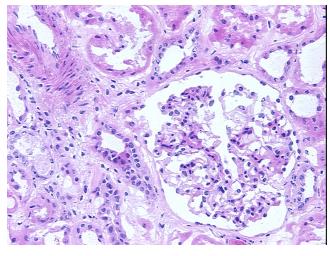

## **Product images:**

4x Image

20x Image

Appearance:

Sample Diagnosis (from Pathology Verification):

Within normal limits

Normal: 100% Lesional: 0% Tumor: 0%

Tumor Hypo/Acellular

Stroma:

0%

100% cortex