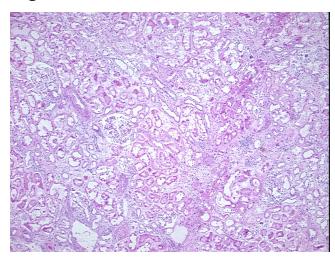

## **Product images:**

4x Image

20x Image

Appearance:

Sample Diagnosis (from Pathology Verification):

Within normal limits

Normal: 100% Lesional: 0% Tumor: 0%

Tumor Hypo/Acellular

Stroma:

0%

100% cortex