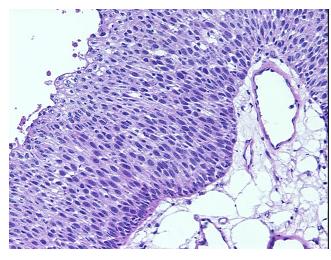

troma:

**Necrosis:** 5%

**CASE Diagnosis (from** 

medical center path

report):

Carcinoma of renal pelvis, papillary transitional cell

83 Age:

Gender: Male

Race: Not reported

**Tumor Grade:** Fuhrman G3: Nuclei very irregular

5%



OriGene Technologies, Inc. 9620 Medical Center Drive, Ste 200

CN: techsupport@origene.cn

Rockville, MD 20850, US Phone: +1-888-267-4436 https://www.origene.com techsupport@origene.com EU: info-de@origene.com



Minimum Stage Grouping:

Ш

T3

T (Extent of Primary

Tumor):

N (Lymph node NX

metastasis):

M (Distant metastasis): MX

**Storage:** Store frozen tissue sections at -80°C.

Stability: All frozen tissue sections are stable for 1 year from date of purchase if stored at -80°C

without repeated freeze/thaws.

## **Product images:**



4x Image



20x Image