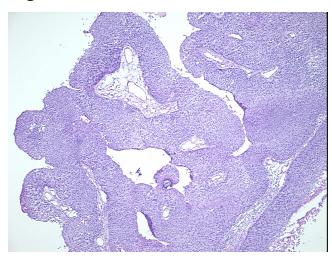

ular** 0%

Stroma:

**Necrosis:** 5%

**CASE Diagnosis (from** 

medical center path

report):

Carcinoma of renal pelvis, papillary transitional cell

83 Age:

Gender: Male

Race: Not reported

**Tumor Grade:** Fuhrman G3: Nuclei very irregular

5%



OriGene Technologies, Inc. 9620 Medical Center Drive, Ste 200

CN: techsupport@origene.cn

Rockville, MD 20850, US Phone: +1-888-267-4436 https://www.origene.com techsupport@origene.com EU: info-de@origene.com



Minimum Stage Grouping:

Ш

T3

T (Extent of Primary

Tumor):

N (Lymph node NX

metastasis):

M (Distant metastasis): MX

**Storage:** Store frozen tissue sections at -80°C.

Stability: All frozen tissue sections are stable for 1 year from date of purchase if stored at -80°C

without repeated freeze/thaws.

## **Product images:**



4x Image



20x Image