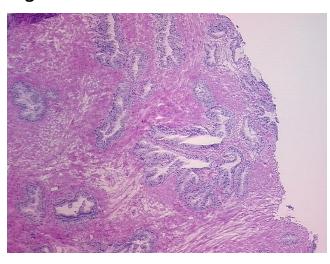

Tissue of Origin: Prostate
Site of Finding: Prostate

Appearance: L

Sample Diagnosis (from Pathology Verification):

Prostatic intraepithelial neoplasia

 Normal:
 40%

 Lesional:
 60%

 Tumor:
 0%

Tumor Hypo/Acellular

Stroma:

0%

Tumor Hypercellular

Stroma:

0%

Necrosis: 0%

**Pathology Verification** lesion, prostatic intraepithelium neoplasia; normal, 40% epithelium, 60% fibromuscular

notes from H&E review: stroma

## **Product images:**

4x Image

20x Image