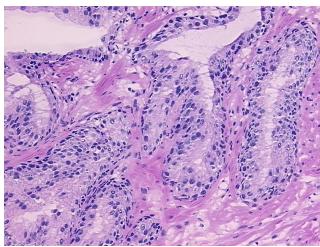

Tissue of Origin: Prostate
Site of Finding: Prostate

Appearance: L

Sample Diagnosis (from Pathology Verification):

Prostatic intraepithelial neoplasia

 Normal:
 40%

 Lesional:
 60%

 Tumor:
 0%

Tumor Hypo/Acellular

Stroma:

0%

Tumor Hypercellular

Stroma:

0%

Necrosis: 0%

**Pathology Verification** lesion, prostatic intraepithelium neoplasia; normal, 40% epithelium, 60% fibromuscular

notes from H&E review: stroma

## **Product images:**

4x Image

20x Image