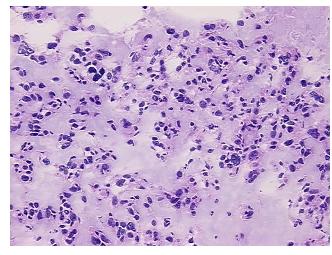

medical center path

report):

Carcinoma of renal pelvis, papillary transitional cell

acellular tumor stroma: mucin

**Age:** 70

Gender: Male

Race: Not reported



**OriGene Technologies, Inc.** 9620 Medical Center Drive, Ste 200

CN: techsupport@origene.cn

Rockville, MD 20850, US Phone: +1-888-267-4436 https://www.origene.com techsupport@origene.com EU: info-de@origene.com



**Tumor Grade:** AJCC G3: Poorly differentiated

Minimum Stage

Ш

**Grouping:** 

T (Extent of Primary

Tumor):

T2

N (Lymph node metastasis):

N0

metastasis).

M (Distant metastasis): MX

**Storage:** Store frozen tissue sections at -80°C.

Stability: All frozen tissue sections are stable for 1 year from date of purchase if stored at -80°C

without repeated freeze/thaws.

## **Product images:**



4x Image



20x Image