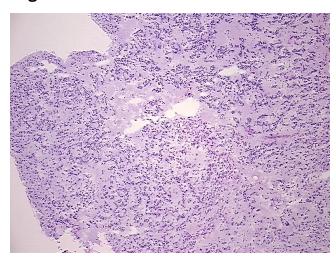

nosis (from

medical center path

report):

Carcinoma of renal pelvis, papillary transitional cell

acellular tumor stroma: mucin

**Age:** 70

Gender: Male

Race: Not reported



**OriGene Technologies, Inc.** 9620 Medical Center Drive, Ste 200

CN: techsupport@origene.cn

Rockville, MD 20850, US Phone: +1-888-267-4436 https://www.origene.com techsupport@origene.com EU: info-de@origene.com



**Tumor Grade:** AJCC G3: Poorly differentiated

Minimum Stage

Ш

**Grouping:** 

T (Extent of Primary

Tumor):

T2

N (Lymph node metastasis):

N0

metastasis).

M (Distant metastasis): MX

**Storage:** Store frozen tissue sections at -80°C.

Stability: All frozen tissue sections are stable for 1 year from date of purchase if stored at -80°C

without repeated freeze/thaws.

## **Product images:**



4x Image



20x Image