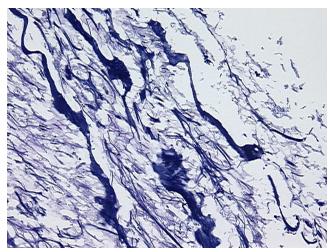

:

Atherosclerotic plaque

Atherosclerotic plaque

Normal: 0%
Lesional: 100%
Tumor: 0%
Tumor Hypo/Acellular 0%

Stroma:

\_ ..

Tumor Hypercellular

Stroma: Necrosis:

0%

0%

Pathology Verification

notes from H&E review:

CASE Diagnosis (from medical center path

report):

**Age:** 71

Gender: Male

Race: Not reported

OriGene Technologies, Inc.

9620 Medical Center Drive, Ste 200 Rockville, MD 20850, US Phone: +1-888-267-4436 https://www.origene.com techsupport@origene.com EU: info-de@origene.com CN: techsupport@origene.cn



50% vessel, 50% atherosclerotic debris



**Storage:** Store frozen tissue sections at -80°C.

Stability: All frozen tissue sections are stable for 1 year from date of purchase if stored at -80°C

without repeated freeze/thaws.

## **Product images:**



4x Image



20x Image