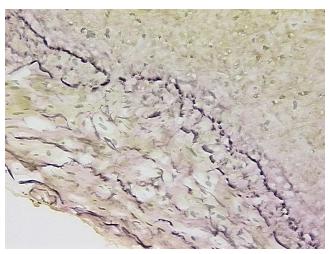

Normal: Lesional: 100% 0% Tumor: 0%

Tumor Hypo/Acellular

Stroma:

0%

**Tumor Hypercellular** Stroma:

**Necrosis:** 

0%

**Pathology Verification** notes from H&E review:

**CASE Diagnosis (from** 

medical center path

report):

Atherosclerotic plaque

Non Tumor Structures: 10% Vessel, 90% Atherosclerotic debris

66 Age: Gender: Male

Not reported Race:



OriGene Technologies, Inc. 9620 Medical Center Drive, Ste 200

CN: techsupport@origene.cn

Rockville, MD 20850, US Phone: +1-888-267-4436 https://www.origene.com techsupport@origene.com EU: info-de@origene.com



**Storage:** Store frozen tissue sections at -80°C.

Stability: All frozen tissue sections are stable for 1 year from date of purchase if stored at -80°C

without repeated freeze/thaws.

## **Product images:**



4x Image



20x Image