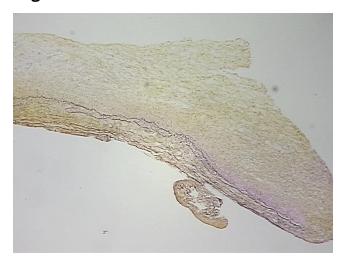

plaque

0% Normal: Lesional: 100% 0% Tumor: 0%

Tumor Hypo/Acellular

Stroma:

0%

**Tumor Hypercellular** Stroma:

**Necrosis:** 

0%

**Pathology Verification** notes from H&E review:

**CASE Diagnosis (from** 

medical center path

report):

Atherosclerotic plaque

Non Tumor Structures: 10% Vessel, 90% Atherosclerotic debris

66 Age: Gender: Male

Not reported Race:



OriGene Technologies, Inc. 9620 Medical Center Drive, Ste 200

CN: techsupport@origene.cn

Rockville, MD 20850, US Phone: +1-888-267-4436 https://www.origene.com techsupport@origene.com EU: info-de@origene.com



**Storage:** Store frozen tissue sections at -80°C.

Stability: All frozen tissue sections are stable for 1 year from date of purchase if stored at -80°C

without repeated freeze/thaws.

## **Product images:**



4x Image



20x Image