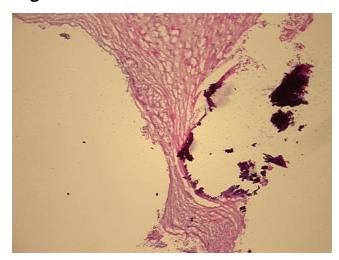

## **Product images:**

4x Image

20x Image

Site of Finding: Artery: carotid

Appearance: L

Sample Diagnosis (from Pathology Verification):

Atherosclerotic plaque

Normal: 0%
Lesional: 100%
Tumor: 0%
Tumor Hypo/Acellular 0%

Stroma:

**Tumor Hypercellular** 

Stroma:

0%

Necrosis: 0%

Pathology Verification notes from H&E review:

Non Tumor Structures: 50% Vessel, 50% Atherosclerotic debris

CASE Diagnosis (from medical center path

report):

Atherosclerotic plaque