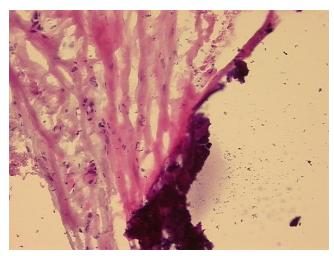

## **Product images:**

4x Image

20x Image

Site of Finding: Artery: carotid

Appearance: L

Sample Diagnosis (from Pathology Verification):

Atherosclerotic plaque

Normal: 0%
Lesional: 100%
Tumor: 0%
Tumor Hypo/Acellular 0%

Stroma:

**Tumor Hypercellular** 

Stroma:

0%

Necrosis: 0%

Pathology Verification notes from H&E review:

Non Tumor Structures: 50% Vessel, 50% Atherosclerotic debris

CASE Diagnosis (from medical center path

report):

Atherosclerotic plaque