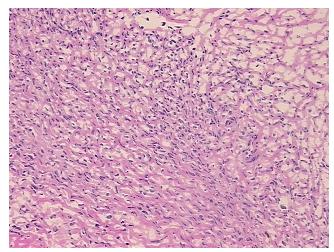

tion):

Endometriosis

Normal: 60% Lesional: 40%

Tumor: 0%

Tumor Hypo/Acellular

Stroma:

0%

Tumor Hypercellular

Stroma:

0%

Necrosis: 0%

Pathology Verification

notes from H&E review:

Endometriosis

CASE Diagnosis (from medical center path

report):

**Age:** 51

**Gender:** Female

Race: Not reported



**OriGene Technologies, Inc.** 9620 Medical Center Drive, Ste 200

Rockville, MD 20850, US Phone: +1-888-267-4436 https://www.origene.com techsupport@origene.com

EU: info-de@origene.com CN: techsupport@origene.cn

normal: 95% ovarian stroma, 5% hilar vessels



**Storage:** Store frozen tissue sections at -80°C.

Stability: All frozen tissue sections are stable for 1 year from date of purchase if stored at -80°C

without repeated freeze/thaws.

## **Product images:**



4x Image



20x Image