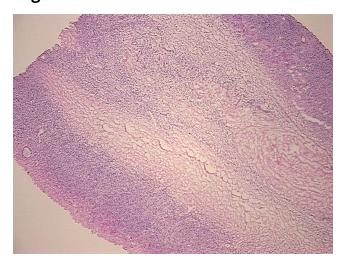

ogy Verification):

Endometriosis

Normal: 60% Lesional: 40%

Tumor: 0%

Tumor Hypo/Acellular

Stroma:

0%

Tumor Hypercellular

Stroma:

0%

Necrosis: 0%

Pathology Verification

notes from H&E review:

Endometriosis

CASE Diagnosis (from medical center path

report):

**Age:** 51

**Gender:** Female

Race: Not reported



**OriGene Technologies, Inc.** 9620 Medical Center Drive, Ste 200

Rockville, MD 20850, US Phone: +1-888-267-4436 https://www.origene.com techsupport@origene.com

EU: info-de@origene.com CN: techsupport@origene.cn

normal: 95% ovarian stroma, 5% hilar vessels



**Storage:** Store frozen tissue sections at -80°C.

Stability: All frozen tissue sections are stable for 1 year from date of purchase if stored at -80°C

without repeated freeze/thaws.

## **Product images:**



4x Image



20x Image