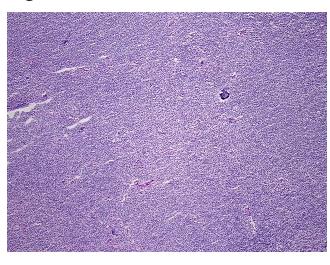

## **Product images:**

4x Image

20x Image

Site of Finding: Lymph node

Appearance: T

Sample Diagnosis (from

Pathology Verification):

Lymphoma, follicular

Normal: 10%

Lesional: 0%

Tumor: 80%

Pathology Verification

notes from H&E review:

iotes iroini rial review

CASE Diagnosis (from medical center path

report):

Lymphoma, follicular

tumor: predominantly diffuse pattern

**Age:** 78