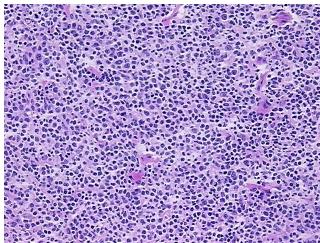

## **Product images:**

4x Image

20x Image

Site of Finding: Lymph node

Appearance: T

Sample Diagnosis (from

Pathology Verification):

Lymphoma, follicular

Normal: 10%

Lesional: 0%

Tumor: 80%

Pathology Verification

notes from H&E review:

iotes iroini rial review

CASE Diagnosis (from medical center path

report):

Lymphoma, follicular

tumor: predominantly diffuse pattern

**Age:** 78